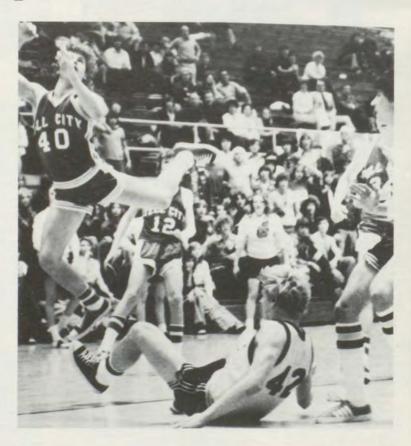

#### Marksmen fall to Boonville in sectional finals

For the first time in nine years, Tell City cagers failed to capture the Boonville sectional crown. The Marksmen fell to the host Pioneers, with the final score shown at right.

At the end of the season, varsity players had compiled a 9-14 record. Leading scorers for the team were Allen Kiplinger and Bill Owen. Bill was also the leading rebounder with 116 for the year.

Senior team members include Keith Gebhard, Steve Goodson, and Robby Coghill.

Sponsored by TELL CITY COCA COLA PLANT

AT RIGHT: Sophomore guard Larry Werner is boxed in by three South Spencer defenders.
BELOW: Senior forward Keith Gebhard maneuvers for

position against Tecumseh's Braves during the sectional semi-finals. TC defeated the Braves 50-48.

ROW 1: B. Leistner, J. Varner, R. Karney, S. Goodson, L. Werner, P. Alvey, K. Schipp. ROW 2: Coach Lochmueller, Coach Hobbs, K. Kast, K. Gebhard, D. Smith, H. Ford, C. Baumeister, B. Owen, R. Coghill, A. Kiplinger, N. Clayton, B. Burks, Coach Katterhenry, Coach Finley.

ABOVE: The end of sectional action is drawing near as various reactions can be seen on the faces of players and Marksmen fans as well. TC lost to Boonville, 57-46.

AT RIGHT: Sophomore guard Roger Karney can find no help in sight while sectional action continues.