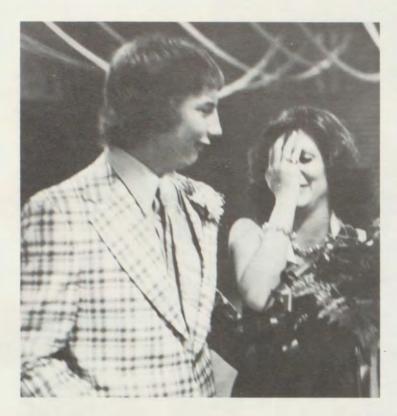

Princesses, selected from the junior class, were Martha Goffinet, Cindy Evrard and Julie Goffinet.

CLOCKWISE, from top: Kathy Winchell presents Tobie with a dozen red roses before being crowned queen. Queen Tobie Fischer, with her escort Allen Hagedorn, is surprised at her recent honor. Couples dance to the music of the Traveling Band.