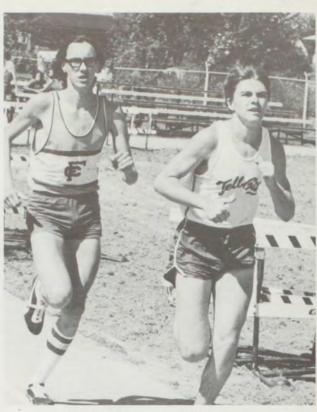

#### Cross Country Wins SIAC

TC was undefeated in 4 dual meets, a triangular, and a quadrangular meet. Teams defeated include Jasper, Apollo and Central. The Marksmen finished first in the Jasper Invitational and the Lincoln Trail Invitational. Owensboro's Invitational brought TC a second.

Tell City won SIAC and the sectional, and placed 4th in the regional. Senior Pat Sweeney brought TC 14th place in state competition.

VARSITY TEAM - ROW 1: A. Morgan, S. Lehman, M. Wellman, M. Joyal, B. Lain, M. Rogier. ROW 2: Coach Busse, D. Feix, R. Hoffman, P. Sweeney, R. Cassidy, B. Malone, P. Bales.

BOTTOM LEFT: TC's Pat Sweeney apparently has the lead during a cross country meet.

Coach Talley gives junior Joe Varner a few pointers during a Marksman home game.

Marksmen gridders compiled a 6-4 season record, with three players receiving All-SIAC team honors.