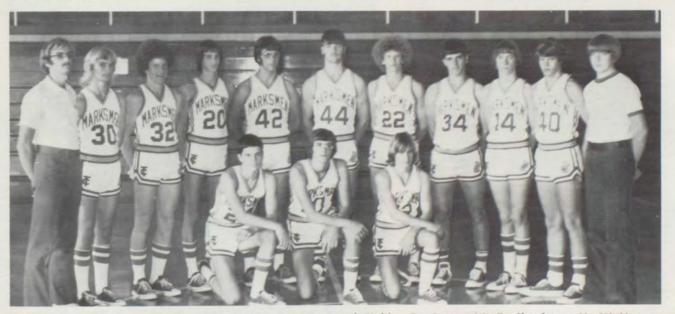

ROW 1: B. Leistner, J. Varner, R. Karney, S. Goodson, L. Werner, P. Alvey, K. Schipp. ROW 2: Coach Lochmueller, Coach Hobbs, K. Kast, K. Gebhard, D. Smith, H. Ford, C. Baumeister, B. Owen, R. Coghill, A. Kiplinger, N. Clayton, B. Burks, Coach Katterhenry, Coach Finley.