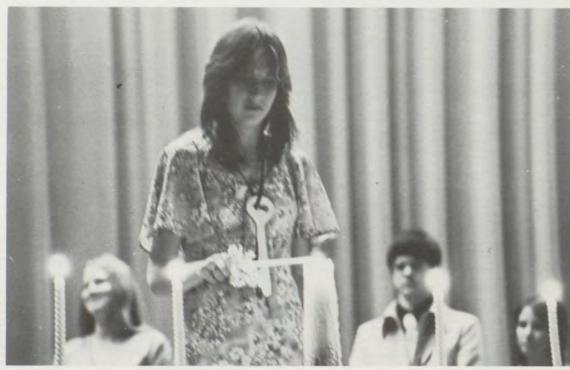

In November, the group sponsored Government Day. A convocation was held to hear the party platforms.

The NHS induction ceremonies took place March 28. There were nineteen students inducted. Those inducted were senior Janet Scott and juniors Brooks Bell, Dianne Cassidy, Vicki Collier, Julie Connor, Leah Coultas, Henry Ford, Martha Goffinet, Doug Haywood, Dwight Kellams, Annette Lautner, Brian Leistner, Robert Ludwig, Eugene McAfee, Pat McGee, Bill Owen, Pamela Sidle, Joe Varner and Mike Wellman.

Officers for 1976 were elected on April 22. They were installed at the spring outing on May 2. The group attended the Upstage-dinner theater at Evansville to see "The Fantasticks" on May 23.

RIGHT: NHS OFFICERS from left to right: Marcia Beatty, Helen Paulin, Mike Kleiser, Bill Dixon and Sherry Hinton. BELOW: Vicki Collier lights her candle during induction ceremonies.