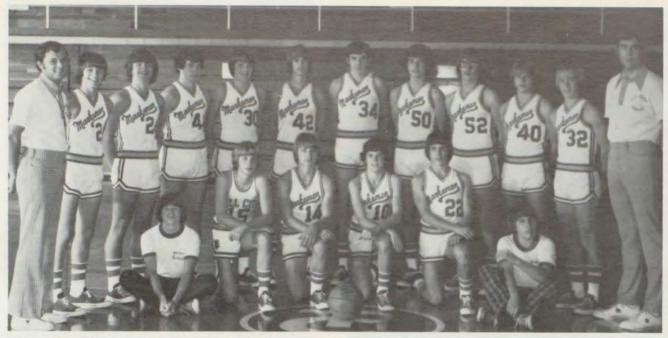

#### Track and Field Athletes Place 2nd in SIAC

VARSITY TEAM - ROW 1: D. Owen, A. Morgan, M. Rogier, T. Garrison, T. Will, S. Lehman, W. Adkins, R. Schneider, D. Weber, K. Roland. ROW 2: Coach Busse, K. Elder, M. Kessans, M. Faulkenberg, J. Basham, G. Batie, M. Joyal, B. Owen, L. Scott, M. Wellman. ROW 3: P. Sweeney, K. Kress, B. Fenn, B. Malone, C. Hoesli, D. Feix, R. Hoffman, P. Bales, Coach Finley.