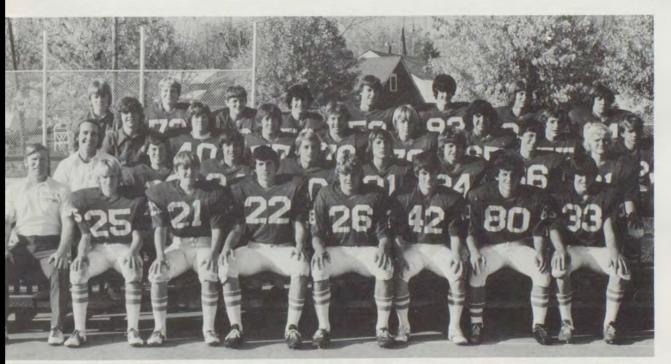

Bill Owen delivers the winning kick at the Vincennes game. TC came out on top 24-21.

ROW 1: R. Goffinet, P. Dauby, N. Ramsey, M. Kessans, P. Ballman, T. Will, W. Adkins, P. Terry, S. Wargel, J. Evrard, M. Faulkenberg, D. Weber, D. Litherland, B. McClintock. ROW 2: D. Rogier, B. Burks, S. Conner, C. Hoesli, J. Wiram, R. Davis, M. Kleiser, K. Kress, T. Jarboe, T. Holman, N. Lain, J. Wanhainen, G. Freeman, J. Varner, D. Haywood. ROW 3: Coach Talley, M. Porter, D. Benningfield, A. Kiplinger, D. Smith, P. McGee, J. Cassidy, B. Owen, K. Kast, J. Basham, T. Joyal, H. Ford, R. Vogt, D. Hope, Coach Spencer. ROW 4: Coach DeSpain, Coach Whitaker, D. Owens, J. Little, S. Hartz, G. Batie, L. Scott, K. Elder, P. Kleeman, N. May, D. Voges, Coach Louden, Coach Pride.