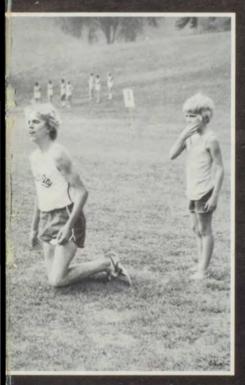

#### Cross Country Wins SIAC

TC was undefeated in 4 dual meets, a triangular, and a quadrangular meet. Teams defeated include Jasper, Apollo and Central. The Marksmen finished first in the Jasper Invitational and the Lincoln Trail Invitational. Owensboro's Invitational brought TC a second.

Tell City won SIAC and the sectional, and placed 4th in the regional. Senior Pat Sweeney brought TC 14th place in state competition.

VARSITY TEAM - ROW 1: A. Morgan, S. Lehman, M. Wellman, M. Joyal, B. Lain, M. Rogier. ROW 2: Coach Busse, D. Feix, R. Hoffman, P. Sweeney, R. Cassidy, B. Malone, P. Bales.

BOTTOM LEFT: TC's Pat Sweeney apparently has the lead during a cross country meet.

Coach Talley gives junior Joe Varner a few pointers during a Marksman home game.

Marksmen gridders compiled a 6-4 season record, with three players receiving All-SIAC team honors.