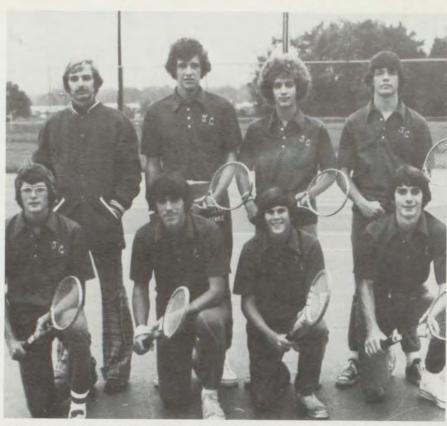

#### Marksmen Netters End Season 6-3

Under first-year Coach Larry Hobbs, Tell City netters placed 8th in SIAC standings.

Junior Noel Clayton finished in 4th place in the conference with a 11-4 record.

Seniors Keith Gebhard, Elliott Johnston, and Steve Harrison helped the team to a better season.

Overall, the Marksmen won more games percentage-wise than they had ever won before.

At the end of the season, T.C. netters completed action with a 6 and 3 slate.

FIRST ROW, 1. to r.: L. Hendershot, N. Clayton, B. Goodwin, B. Kraus. BACK-ROW: Coach Hobbs, K. Gebhard, S. Harrison, E. Johnston.

Junior Bill Kraus returns a volley during a home match. At left, sophomore Bob Goodwin catches a volley at the edge of the court.

FROSH TEAM MEMBERS: J. Morris, G. Johnston, T. Wellman, V. Reed, M. Gahagen, J. Brewer.