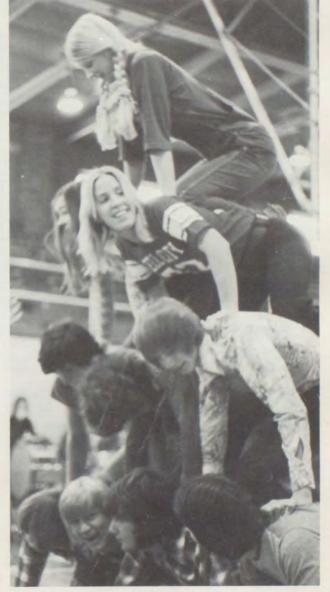

Pep sessions were made optional after students complained. However, most students continued to attend and vocalize their spirit.

Class pyramids, the spirit jug, and dress-up days were sponsored to promote enthusiasm.

The Senior class pyramid outlasted the underclassmen during sectional activities.