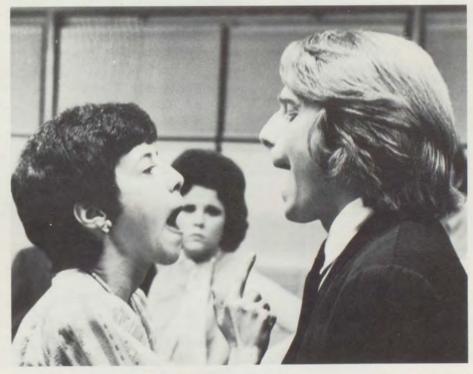

OPPOSITE PAGE CLOCKWISE, from top: Robert Bryant, chef, clutches a rabbit; Joe Wiram gives Annette a dirty look when she attempts to eavesdrop; Mrs. Heflick attempts to show Joe how to position his lips for application of lipstick.