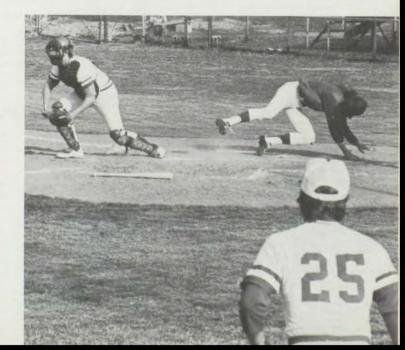

TOP LEFT: Team members greet a runner after he had made a home run.

TOP RIGHT: TC players come in for their turn at bat.

ABOVE LEFT: An attempted bunt at home plate catches the catcher off guard.

ABOVE RIGHT: The slide to home is futile as the opponent tags a TC runner out.

AT LEFT: This time the TC runner is safe as the catcher is still waiting for the ball.

A play at second leaves the opponent safe and the TC baseman lunging after the ball.

Another TC runner is out at home.