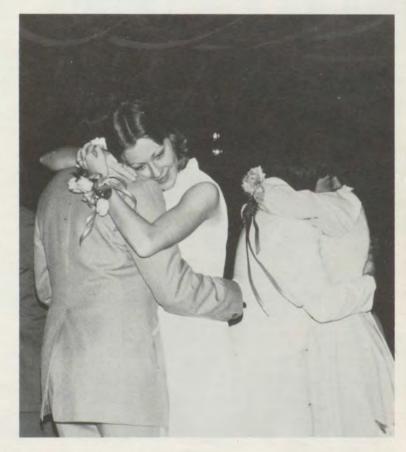

Princesses, selected from the junior class, were Martha Goffinet, Cindy Evrard and Julie Goffinet.

CLOCKWISE, from top: Kathy Winchell presents Tobie with a dozen red roses before being crowned queen. Queen Tobie Fischer, with her escort Allen Hagedorn, is surprised at her recent honor. Couples dance to the music of the Traveling Band.