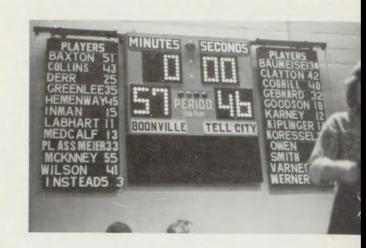

#### Marksmen fall to Boonville in sectional finals

For the first time in nine years, Tell City cagers failed to capture the Boonville sectional crown. The Marksmen fell to the host Pioneers, with the final score shown at right.

At the end of the season, varsity players had compiled a 9-14 record. Leading scorers for the team were Allen Kiplinger and Bill Owen. Bill was also the leading rebounder with 116 for the year.

Senior team members include Keith Gebhard, Steve Goodson, and Robby Coghill.

ABOVE: The end of sectional action is drawing near as various reactions can be seen on the faces of players and Marksmen fans as well. TC lost to Boonville, 57-46.

AT RIGHT: Sophomore guard Roger Karney can find no help in sight while sectional action continues.