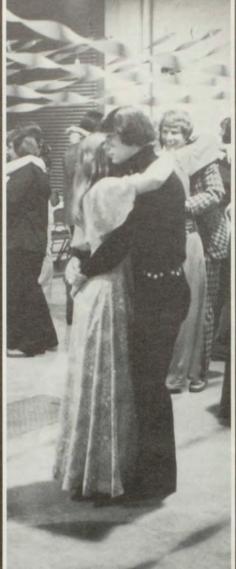

#### Tobie Fischer Crowned Prom Queen

A rainbow of colors designated the 1976 Junior-Senior prom, held May 17 at the National Guard Armory.

The prom theme was ''Best of My Love.'' Traveling Band provided music to dance by.

Tobie Fischer, senior, was crowned as '76 prom queen. Tobie was elected by members of the junior class. She was presented a dozen red roses by Kathy Winchell.

Tobie's court consisted of Helen Paulin, Susan Schreiber and Karen Briggeman.

Princesses, selected from the junior class, were Martha Goffinet, Cindy Evrard and Julie Goffinet.

CLOCKWISE, from top: Kathy Winchell presents Tobie with a dozen red roses before being crowned queen. Queen Tobie Fischer, with her escort Allen Hagedorn, is surprised at her recent honor. Couples dance to the music of the Traveling Band.