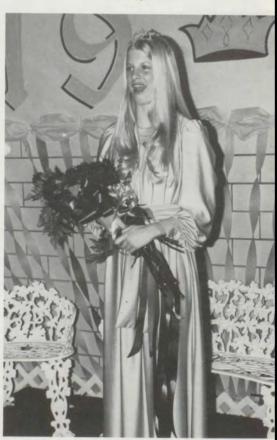

#### Tobie Fischer Crowned Prom Queen

A rainbow of colors designated the 1976 Junior-Senior prom, held May 17 at the National Guard Armory.

The prom theme was ''Best of My Love.'' Traveling Band provided music to dance by.

Tobie Fischer, senior, was crowned as '76 prom queen. Tobie was elected by members of the junior class. She was presented a dozen red roses by Kathy Winchell.

Tobie's court consisted of Helen Paulin, Susan Schreiber and Karen Briggeman.

Princesses, selected from the junior class, were Martha Goffinet, Cindy Evrard and Julie Goffinet.

CLOCKWISE, from top: Kathy Winchell presents Tobie with a dozen red roses before being crowned queen. Queen Tobie Fischer, with her escort Allen Hagedorn, is surprised at her recent honor. Couples dance to the music of the Traveling Band.