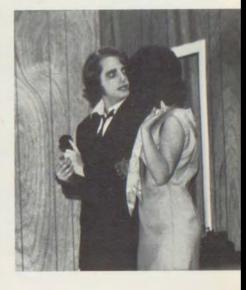

# Three One-Act Plays Conducted by Student Directors

Three student-directed one-act plays were presented December 4 by the Drama Department. Ed Collingnon, Tim Jarboe, and Jennifer Holman, the student directors, were assisted by Mrs. Lynn Heflick in organizing and planning the plays.

Murray Schisgal's ''The Tiger,'' directed by Ed, was about an intelligent man attempting to get revenge on society by kidnapping a middle-aged housewife. John Simpson played the part of Ben, the kidnapper while Laura

McIntire played Gloria.

Tim Jarboe chose Howard Buermann's comedy "Quiet Please." The play builds its setting around two feuding brothers, Jeff and Judd, who are suddenly interrupted by a pushy woman named Catherine. Tom Stenftenagel played Jeff, Butch McClintock, Judd; and Annette Lautner, Catherine.

Edgar Allen Poe's horror, "The Tell Tale Heart," was selected by Jennifer Holman. Joe Wiram played Jess Stark, the murderer of Nathan Zolka. Zolka was played

by Robert Bryant.

Other members of the cast were Jennifer Quackenbush playing Jess Stark's wife, Lorna, and Pat McGee as Master Brannaman, a friend of Nathan Zolka. Melitta Kessner and Karen Dixon were Kristin and Metti Holum, two nieces of Zolka.