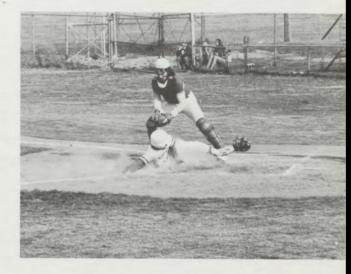

TOP LEFT: Team members greet a runner after he had made a home run.

TOP RIGHT: TC players come in for their turn at bat.

ABOVE LEFT: An attempted bunt at home plate catches the catcher off guard.

ABOVE RIGHT: The slide to home is futile as the opponent tags a TC runner out.

AT LEFT: This time the TC runner is safe as the catcher is still waiting for the ball.

A play at second leaves the opponent safe and the TC baseman lunging after the ball.

Another TC runner is out at home.