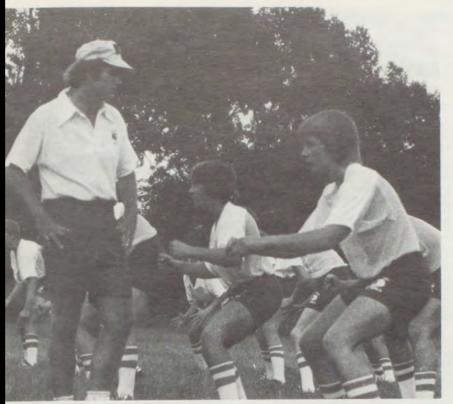

First-year Coach Whitaker works with the freshman squad during a summer practice session.

Tell City was never beaten at home. Coach Mike Spencer commented that even though the linemen were small, they were quick, and they never gave up. As compared to earlier years, this year's squad had about the same number of players.