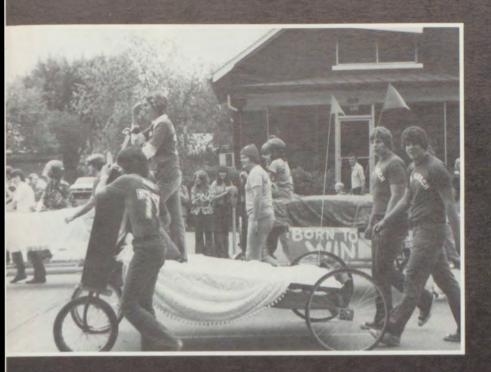

# Loyalty is the holiest good in man's heart; Wisdom is always an overmatch for strength.

CAROL MULZER

PAUL NEYENHAUS

MARY OBERHAUSEN

BILL PAGRAGAN

Elliott Johnston rides his unicycle on a weekend afternoon.