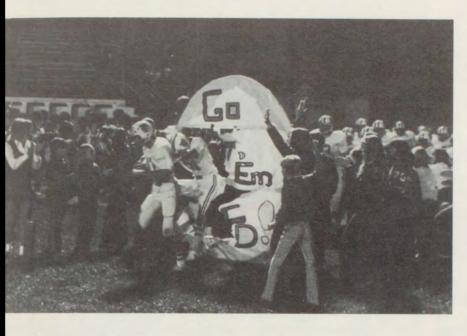

BOTTOM LEFT: TC's Pat Sweeney apparently has the lead during a cross country meet.

Coach Talley gives junior Joe Varner a few pointers during a Marksman home game.

Marksmen gridders compiled a 6-4 season record, with three players receiving All-SIAC team honors.

#### Marksman Gridders Finish 6-4

Sophomore Denny Voges is totally dejected at an away contest.

Homecoming was rough for the Marksmen - and for senior Chris Hoesli, as he is tackled in mud by a Henderson Co. defender. The Colonels won 20-13 in a steady drizzle.

TOP LEFT: Coach Talley advises John Wanhainen during the Boonville game.

ABOVE: The winning pass at Vincennes is fumbled by Bill Owen.

LEFT: Marksmen gridders huddle during a break in the action.

BELOW: Freshman Tim Koressel leads Tell City into battle against an opponent.