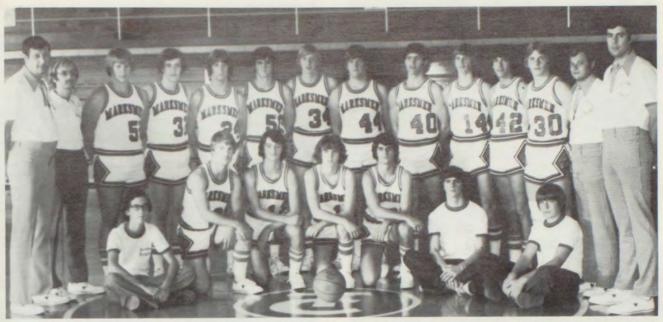

ROW 1: B. Leistner, J. Varner, R. Karney, S. Goodson, L. Werner, P. Alvey, K. Schipp. ROW 2: Coach Lochmueller, Coach Hobbs, K. Kast, K. Gebhard, D. Smith, H. Ford, C. Baumeister, B. Owen, R. Coghill, A. Kiplinger, N. Clayton, B. Burks, Coach Katterhenry, Coach Finley.