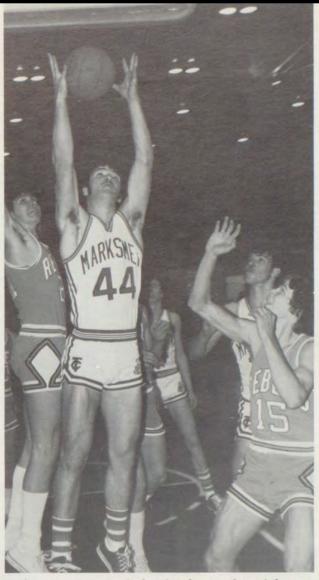

At the end of the season, varsity players had compiled a 9-14 record. Leading scorers for the team were Allen Kiplinger and Bill Owen. Bill was also the leading rebounder with 116 for the year.

Senior team members include Keith Gebhard, Steve Goodson, and Robby Coghill.

Sponsored by TELL CITY COCA COLA PLANT

AT RIGHT: Sophomore guard Larry Werner is boxed in by three South Spencer defenders.
BELOW: Senior forward Keith Gebhard maneuvers for

position against Tecumseh's Braves during the sectional semi-finals. TC defeated the Braves 50-48.