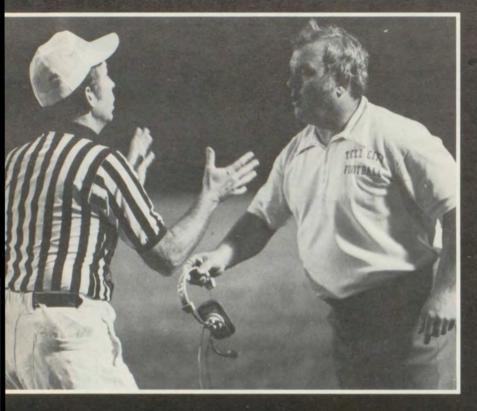

BOTTOM LEFT: TC's Pat Sweeney apparently has the lead during a cross country meet.

Coach Talley gives junior Joe Varner a few pointers during a Marksman home game.

Marksmen gridders compiled a 6-4 season record, with three players receiving All-SIAC team honors.