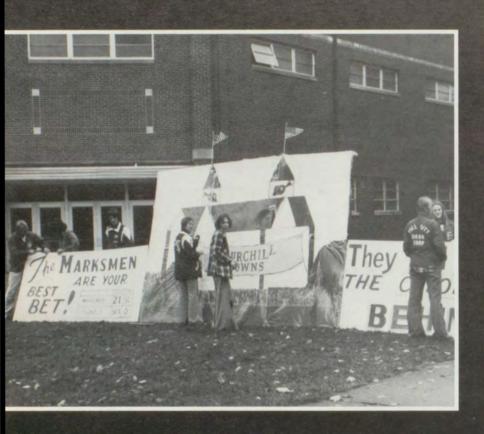

# Student Council Promotes School Activities

Student Council again provided such activities as Parents' Recognition Nights, homecoming attractions, and

lawn displays.

Student Council members served as band festival guides, sponsored cheerleader elections, helped with plans for the outdoor sign, formed the Pep Session Committee, gave a donation to the Council of Agencies, and promoted other such school activities.