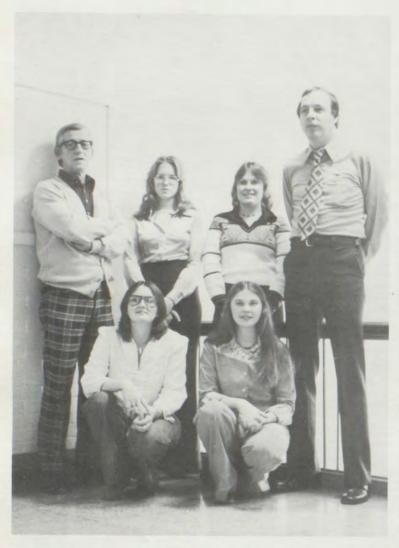

### Administrative Staff

CLOCKWISE, from upper left: Mr. Jerry Stenftenagel, Assistant Principal; Mrs. Jeanette Rippy, Secretary to Mr. Stenftenagel; Mr. Meredith Rogers, Attendance Officer; Mrs. Jean Wetzel, Secretary-Treasurer of the school board.

LEFT: Mrs. Mildred Hein, Secretary to Mr. Thrasher.

BELOW: Mrs. Evelyn Hess, Secretary to the superintendent's office.

ABOVE: Mrs. Mary Jane Buxton, Guidance Counselor.

LEFT: Mr. Eugene Lowe, Head of Guidance Department.