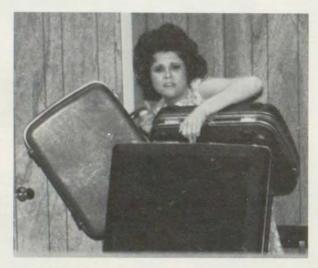

# Woody Allen Comedy Chosen for

CLOCKWISE, from top: Gene McAfee as an eccentric Wright brother; Fr. Drobney tries to convince Mr. Hollander to pick a card while Susan urges her father; Annette Lautner experiences difficulty with her luggage; Backstage, Brooks receives last minute makeup.