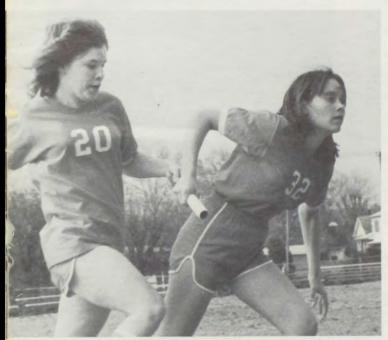

Two 440 relay runners hand off at a home meet, while Debbie Ludwig runs a sprint (left).