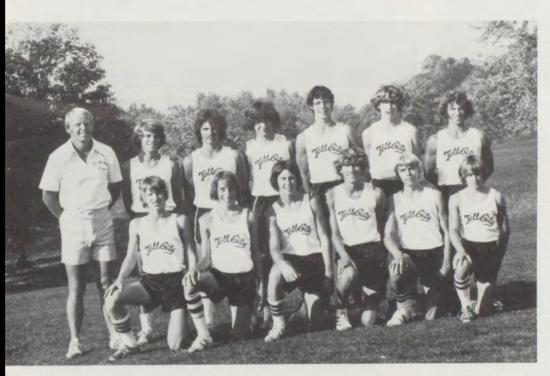

#### Cross Country Wins SIAC

TC was undefeated in 4 dual meets, a triangular, and a quadrangular meet. Teams defeated include Jasper, Apollo and Central. The Marksmen finished first in the Jasper Invitational and the Lincoln Trail Invitational. Owensboro's Invitational brought TC a second.

Tell City won SIAC and the sectional, and placed 4th in the regional. Senior Pat Sweeney brought TC 14th place in state competition.

VARSITY TEAM - ROW 1: A. Morgan, S. Lehman, M. Wellman, M. Joyal, B. Lain, M. Rogier. ROW 2: Coach Busse, D. Feix, R. Hoffman, P. Sweeney, R. Cassidy, B. Malone, P. Bales.