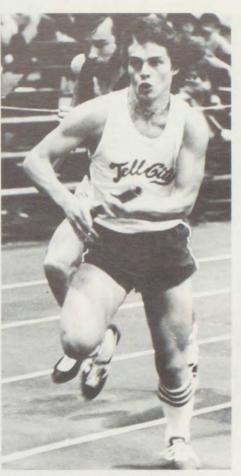

Jerry Basham set numerous records in the shot put.

Senior Chris Hoesli receives the handoff in the mile relay.

Senior Pat Sweeney runs second in the 2-mile run.

FRESHMAN TRACK TEAM - ROW 1: G. Johnston, K. Sidle, M. Gahagen, B. Shipman, B. Varner, T. Wellman, J. Brewer, G. Hagedorn, V. Reed. ROW 2: J. Mann, J. Stowe, M. Chenault, B. Bruner, G. Vanwinkle, D. Harpe, J. Newton.