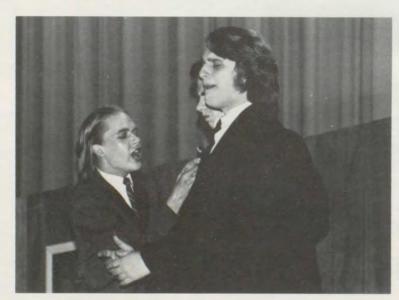

# Three One-Act Plays Conducted by Student Directors

Three student-directed one-act plays were presented December 4 by the Drama Department. Ed Collingnon, Tim Jarboe, and Jennifer Holman, the student directors, were assisted by Mrs. Lynn Heflick in organizing and planning the plays.

Murray Schisgal's ''The Tiger,'' directed by Ed, was about an intelligent man attempting to get revenge on society by kidnapping a middle-aged housewife. John Simpson played the part of Ben, the kidnapper while Laura

McIntire played Gloria.

Tim Jarboe chose Howard Buermann's comedy "Quiet Please." The play builds its setting around two feuding brothers, Jeff and Judd, who are suddenly interrupted by a pushy woman named Catherine. Tom Stenftenagel played Jeff, Butch McClintock, Judd; and Annette Lautner, Catherine.

Edgar Allen Poe's horror, "The Tell Tale Heart," was selected by Jennifer Holman. Joe Wiram played Jess Stark, the murderer of Nathan Zolka. Zolka was played

by Robert Bryant.

Other members of the cast were Jennifer Quackenbush playing Jess Stark's wife, Lorna, and Pat McGee as Master Brannaman, a friend of Nathan Zolka. Melitta Kessner and Karen Dixon were Kristin and Metti Holum, two nieces of Zolka.