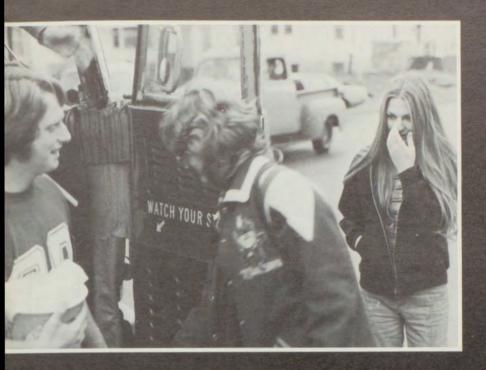

### Editors Judy Sturgeon Jo Lynn Schaeffer

Sign . . . Sign . . . Everywhere a Sign

December 22, 9:00-12:00

Armory Music by:
Tickets:
\$2.00 per person in advance
\$2.50 at the door

Sponoored by the Senio Class.