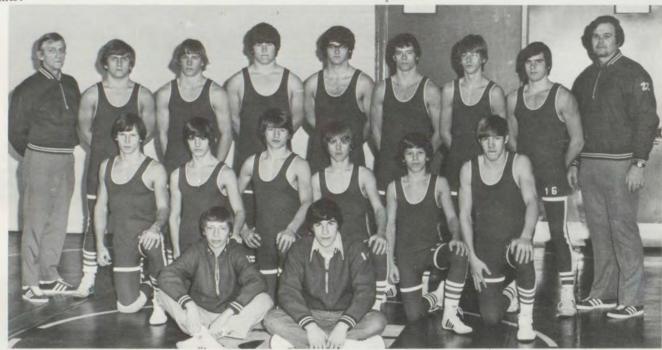

VARSITY WRESTLERS - ROW 1, 1. to r.: B. Meyers, M. Kanneberg. ROW 2: T. Holman, D. Clayton, N. May, S. Steen, S. May, M. Gilliland. ROW 3: Coach Byrd, P. Terry, P. Kleeman, P. McGee, T. Kinningham, K. Kress, J. Conner, K. Kanneberg, Head Coach Pride.

Marksman Grapplers Finish 9-6

With their best season record ever, varsity grapplers completed a 9-6 season, while reserve wrestlers finished 5-3. The frosh were defeated in all three of their matches.

Senior Harvey Clayton was the 1976 sectional champ in the 112-pound division, while he and Tony Holman, also a senior, set 2 and 3 new records, respectively.

New team records include most takedowns (103), most season team points scored (520), most dual wins (9), and most match victories (107). All of these came in regular season action.

Sponsored by FONZIE'S PALACE