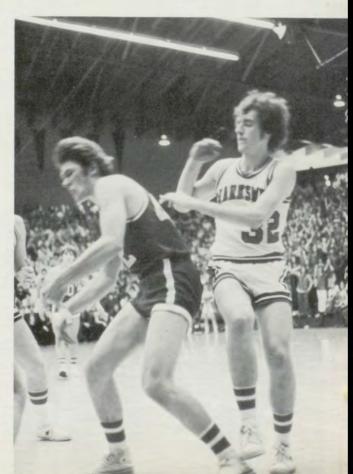

Sponsored by TELL CITY COCA COLA PLANT

AT RIGHT: Sophomore guard Larry Werner is boxed in by three South Spencer defenders.
BELOW: Senior forward Keith Gebhard maneuvers for

position against Tecumseh's Braves during the sectional semi-finals. TC defeated the Braves 50-48.

ROW 1: B. Leistner, J. Varner, R. Karney, S. Goodson, L. Werner, P. Alvey, K. Schipp. ROW 2: Coach Lochmueller, Coach Hobbs, K. Kast, K. Gebhard, D. Smith, H. Ford, C. Baumeister, B. Owen, R. Coghill, A. Kiplinger, N. Clayton, B. Burks, Coach Katterhenry, Coach Finley.