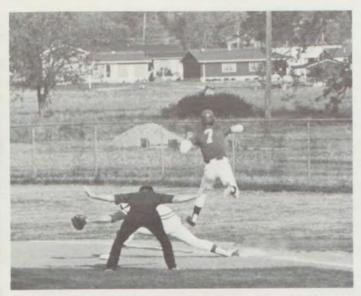

TOP LEFT: Team members greet a runner after he had made a home run.

TOP RIGHT: TC players come in for their turn at bat.

ABOVE LEFT: An attempted bunt at home plate catches the catcher off guard.

ABOVE RIGHT: The slide to home is futile as the opponent tags a TC runner out.

AT LEFT: This time the TC runner is safe as the catcher is still waiting for the ball.

A play at second leaves the opponent safe and the TC baseman lunging after the ball.

Another TC runner is out at home.