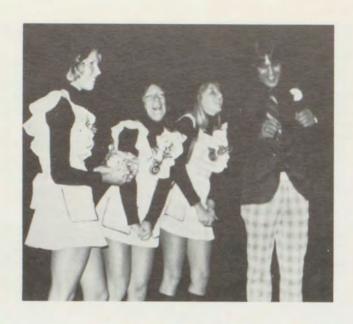

### Mr. and Miss Sagittarius

### Marcia and Mike Honored

Mike Kleiser and Marcia Beatty were chosen as Mr. and Miss Sagittarius from the 1976 senior class.

This feature which honors two seniors was initiated in the 1974 yearbook.

Faculty members first nominate one male and female, determined by their personality and involvement in school activities. After all nominations are in, they are voted on.