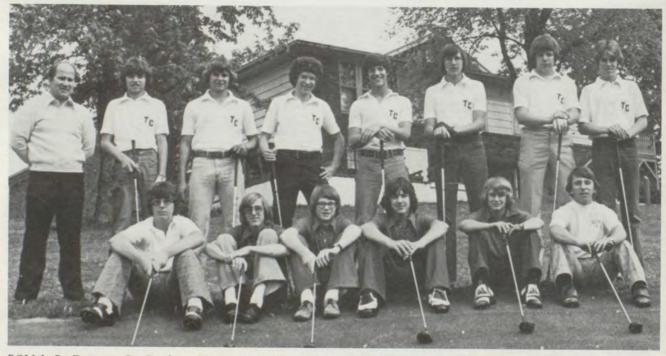

#### Golfers End Regular Season With 14-12 Slate

After dropping two season openers, Coach Cliff Miller's golfers came up with two wins to start out a 14-12 season record. This was an immense improvement over last year's 4-18 record.

In reserve action, linksmen won two of their three meets. Coach Miller commented, "The team has really improved, and I am anticipating continued improvement throughout the coming few seasons."

The golf team was the only TCHS team without seniors.

Steve Davis eyes his putt at a home match.

Junior Bruce Baur prepares for a drive.

ROW 1: B. Dawson, D. Dooley, T. Stoen, J. Clayton, J. Goffinet, B. Baur. ROW 2: Coach Miller, M. Flannagan, T. Koressel, T. Wood, P. Etienne, P. Brakora, S. Davis, B. Fischer.