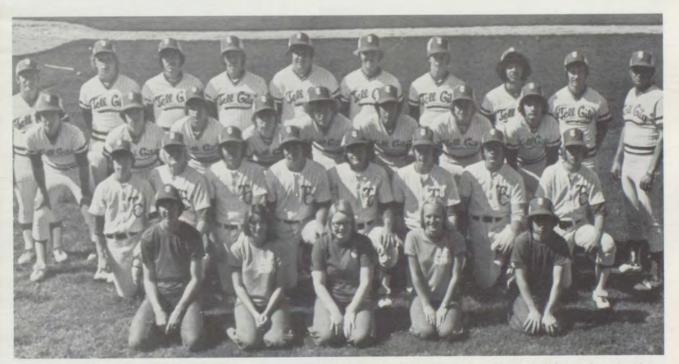

#### Golfers End Regular Season With 14-12 Slate

After dropping two season openers, Coach Cliff Miller's golfers came up with two wins to start out a 14-12 season record. This was an immense improvement over last year's 4-18 record.

In reserve action, linksmen won two of their three meets. Coach Miller commented, "The team has really improved, and I am anticipating continued improvement throughout the coming few seasons."

The golf team was the only TCHS team without seniors.

Steve Davis eyes his putt at a home match.

Junior Bruce Baur prepares for a drive.

ROW 1: B. Dawson, D. Dooley, T. Stoen, J. Clayton, J. Goffinet, B. Baur. ROW 2: Coach Miller, M. Flannagan, T. Koressel, T. Wood, P. Etienne, P. Brakora, S. Davis, B. Fischer.