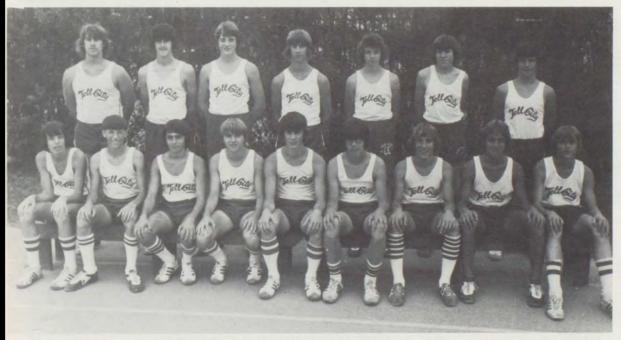

#### Cross Country Wins SIAC

TC was undefeated in 4 dual meets, a triangular, and a quadrangular meet. Teams defeated include Jasper, Apollo and Central. The Marksmen finished first in the Jasper Invitational and the Lincoln Trail Invitational. Owensboro's Invitational brought TC a second.

Tell City won SIAC and the sectional, and placed 4th in the regional. Senior Pat Sweeney brought TC 14th place in state competition.

VARSITY TEAM - ROW 1: A. Morgan, S. Lehman, M. Wellman, M. Joyal, B. Lain, M. Rogier. ROW 2: Coach Busse, D. Feix, R. Hoffman, P. Sweeney, R. Cassidy, B. Malone, P. Bales.