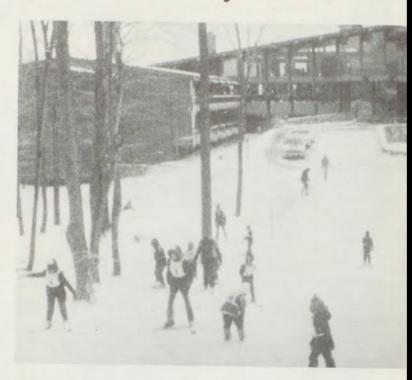

#### Ski Club Journeys to Shanty Creek

Shanty Creek located at Bellaire, Michigan, was the destination of the 1976 Ski Club. Sixty of the 102 members departed January 1, for a three day trip of snow skiing, ice skating, snowmobiling and unbelievably enough, swimming.

The source of funds for this and other activities comes from candy drives conducted regularly.

The club officers were Mary Connor, president; Stacy Malone, vice-president; and Vicki Brinksneader, treasurer. Mr. Louden was the sponsor.

CLOCKWISE, from top: Shanty Creek Lodge;

FROM LEFT: Mike Kleiser, Joe Wiram and Rick Hoesli boarding Senic Cruiser Bus; Skiers prepare for a down-hill run; T.C. skiers take time for a picture.

Bums Help Out . . .