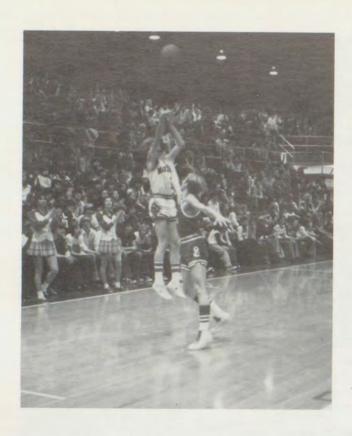

CLOCKWISE, 1. to r: Allen Kiplinger shoots for 2 against Princeton. Noel Clayton successfully faked a New Albany defender. TC lost to the Bulldogs 45-43. Dan Smith is on defense, trying to halt a Wildcat attack. Bill Owen and Roger Karney are also after a turnover from a Mt. Vernon player. TC defeated the Wildcats twice during season action.