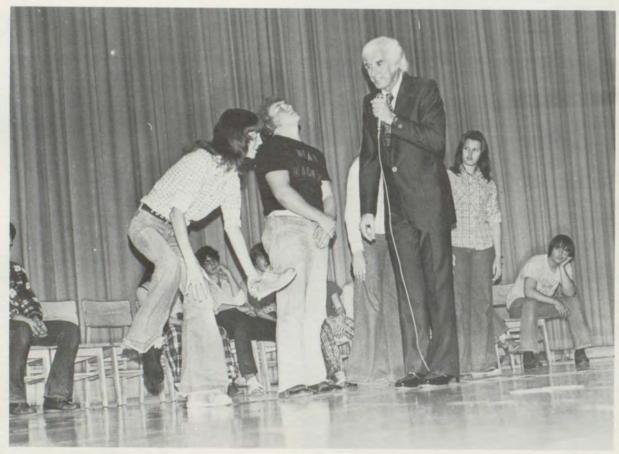

TOP: One of the members from Pendulum.

BELOW: Mr. Bob Reams uses his hypnotism during the afternoon performance.

# Convocations Include Educational, Entertaining Programs for Students

CLOCKWISE, from top: Ed Schettler instructs students during a Yoga exercise.

The Crimson Bridge, a singing couple gave a slide presentation "But It Can't Happen To Me," that went along with their program.