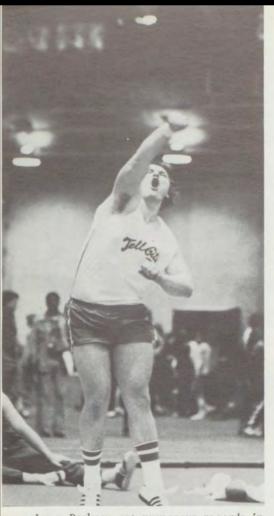

Jerry Basham set numerous records in the shot put.

Senior Chris Hoesli receives the handoff in the mile relay.

Senior Pat Sweeney runs second in the 2-mile run.

FRESHMAN TRACK TEAM - ROW 1: G. Johnston, K. Sidle, M. Gahagen, B. Shipman, B. Varner, T. Wellman, J. Brewer, G. Hagedorn, V. Reed. ROW 2: J. Mann, J. Stowe, M. Chenault, B. Bruner, G. Vanwinkle, D. Harpe, J. Newton.