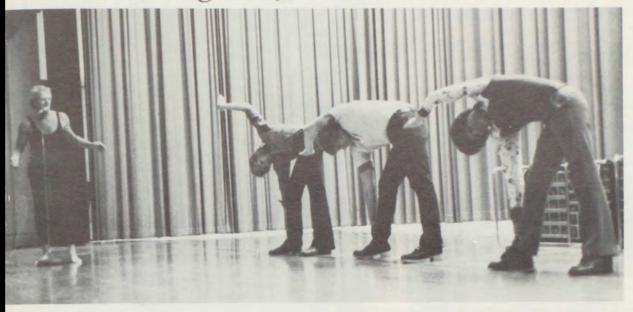

Helen Paulin, Student Council president.

Mr. Stenftenagel, Student Council advisor.

Student Council again sponsored several convocations for the 1975-1976 school year. They sponsored musical convocations by "Pendulum," "Crimson Bridge," and the Oakland City College Choir. Ed Schettler demonstrated different positions and types of yoga, and Bob Reams, hypnotist and magician, presented an afternoon and evening performance. National Honor Society again sponsored their annual government day, and a convocation was staged to give the students a view of the candidates, and was a chance for the students involved to express their platforms. All of the above activities helped to break the monotony of classes, while exposing the students to educational and entertaining programs as well.

# Convocations Include Educational, Entertaining Programs for Students

CLOCKWISE, from top: Ed Schettler instructs students during a Yoga exercise.

The Crimson Bridge, a singing couple gave a slide presentation "But It Can't Happen To Me," that went along with their program.