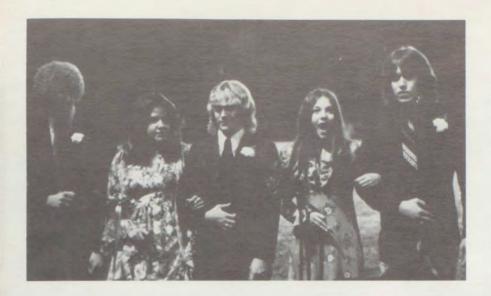

### Mr. and Miss Sagittarius

### Marcia and Mike Honored

Mike Kleiser and Marcia Beatty were chosen as Mr. and Miss Sagittarius from the 1976 senior class.

This feature which honors two seniors was initiated in the 1974 yearbook.

Faculty members first nominate one male and female, determined by their personality and involvement in school activities. After all nominations are in, they are voted on.

Mike was involved in varsity football, intramural basketball, bleacher bums and German Club.

Marcia participated in girls basketball, Student Council, band, eurche club, honor banquet for four years, and Marksman staff. Marcia was the Valedictorian, having a 4.0 average.

Both were members of National Honor Society. Mike served as treasurer while Marcia acted as secretary during their senior year.