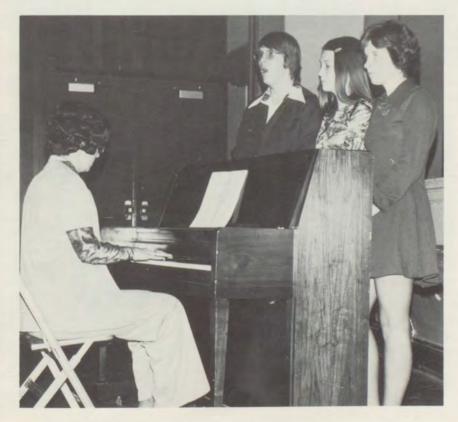

The chorus sang at events such as the National Honor Society Induction, the Christmas Concert and Spring Concert. The members sold candy bars to pay for expenses.

LEFT: John Simpson, Debbie Hinton and Angie Parker sing at the NHS Induction Ceremony with the accompaniment of Ms. Edwards on the piano.