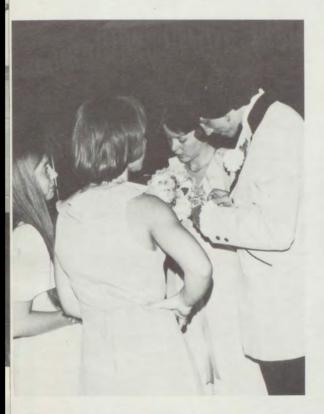

### more more more

CLOCKWISE, from top: Pinning on corsages was only one job of sponsors Mrs. Buckman and Mrs. Marshall. Dave Hollinden tries on his gown after they arrived. Karen Thomas gets ready to return her gown while Bill Holman admires his pendant and rose.