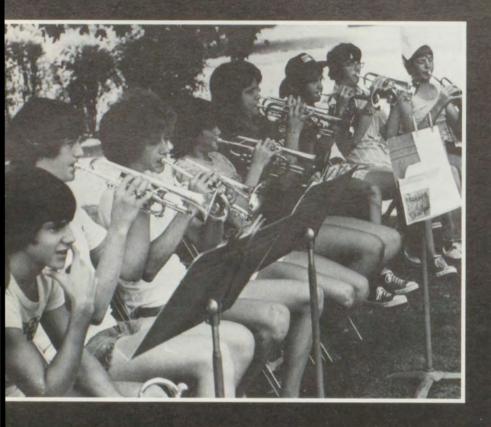

LEFT: Drum
Majors Tobie
Fishcer and
Robin Thompson.
BELOW: Band
Council members.

CLOCKWISE: Tell City Marching Marksman performing at the Third Annual Tell City Marching Invitational. Members of the band practicing prior to the afternoon parade.

The Pep Band performed at all home Basketball games and at both homecoming ceremonies. Assistant Band Director Henry Wolfe attempts to repair a piccolo, with the help of Mr. Gene Scheible's cigarette lighter.