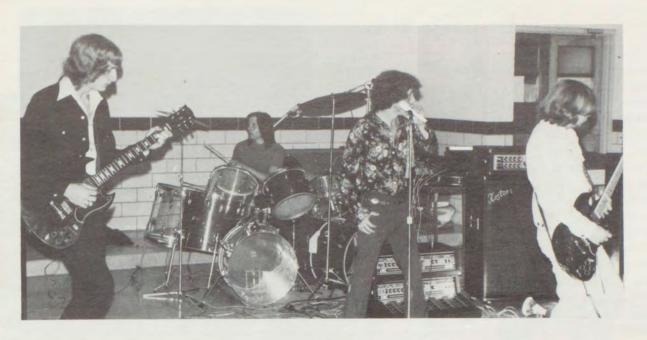

and Annette Parker.

CLOCKWISE, from top: Members consider an idea during the meeting. STUDENT COUNCIL OFFICERS, from the left: Karen Thomas, secretary;

CLOCKWISE, from top: "Hot Sweat," a local rock group, performs at homecoming dance.

The lead singer of Fantasy.