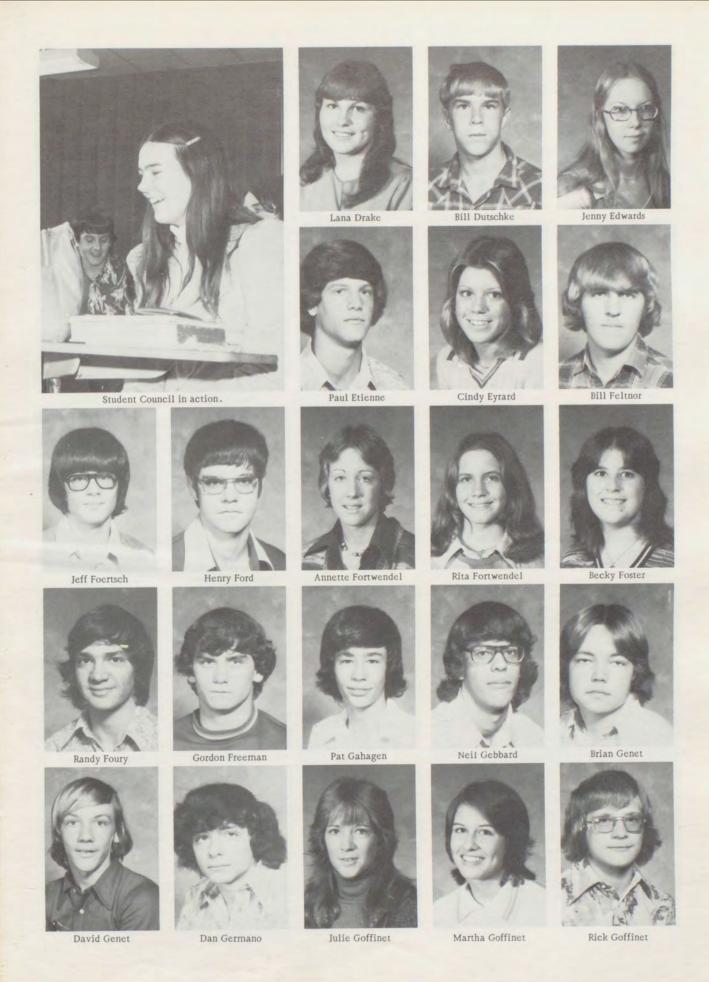

# Student Council Promotes School Activities

Student Council again provided such activities as Parents' Recognition Nights, homecoming attractions, and

lawn displays.

Student Council members served as band festival guides, sponsored cheerleader elections, helped with plans for the outdoor sign, formed the Pep Session Committee, gave a donation to the Council of Agencies, and promoted other such school activities.

The members of the Student Council Advisory Council include seniors; Marcia Beatty, Sherry Hinton, and Karen Dixon, juniors; Jackie Howerton, Gail Bissler, and Joe Varner, sophomores; Shannon Duchenois, Melitta Kessner,

and Annette Parker.

CLOCKWISE, from top: Members consider an idea during the meeting. STUDENT COUNCIL OFFICERS, from the left: Karen Thomas, secretary;

CLOCKWISE, from top: "Hot Sweat," a local rock group, performs at homecoming dance.