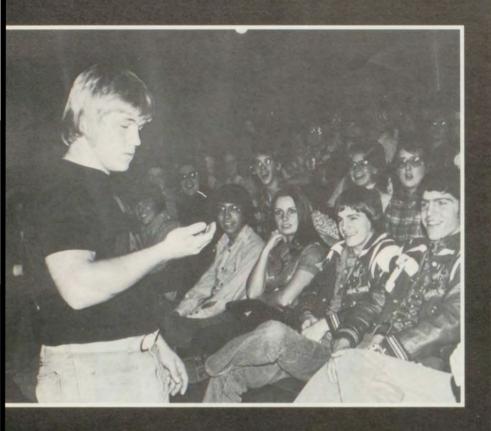

TOP: One of the members from Pendulum.

BELOW: Mr. Bob Reams uses his hypnotism during the afternoon performance.

# Convocations Include Educational, Entertaining Programs for Students

CLOCKWISE, from top: Ed Schettler instructs students during a Yoga exercise.

The Crimson Bridge, a singing couple gave a slide presentation "But It Can't Happen To Me," that went along with their program.