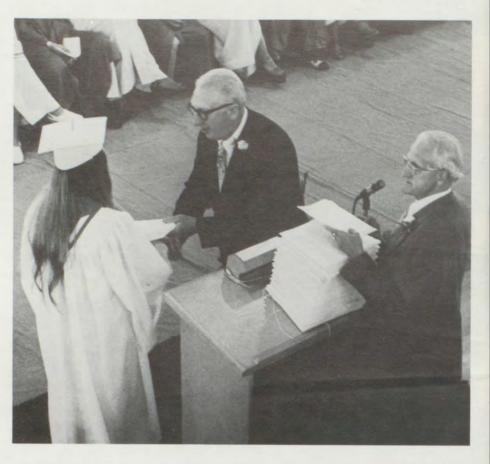

Diplomas were presented to the graduates by Mr. Thrasher and Mr. Swadley.

OPPOSITE PAGE CLOCKWISE: Mr. Swadley and Mr. Thrasher presented diplomas to the graduates. With cap in hand, Steve Harrison heads home. Seniors wait nervously for graduation to begin.

Sponsored by SOUND TRACK