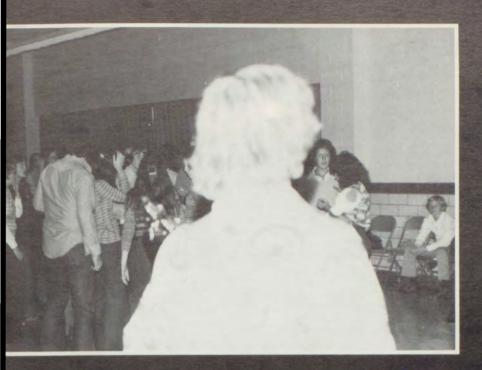

# Student Council Promotes School Activities

Student Council again provided such activities as Parents' Recognition Nights, homecoming attractions, and

lawn displays.

Student Council members served as band festival guides, sponsored cheerleader elections, helped with plans for the outdoor sign, formed the Pep Session Committee, gave a donation to the Council of Agencies, and promoted other such school activities.

and Annette Parker.

CLOCKWISE, from top: Members consider an idea during the meeting. STUDENT COUNCIL OFFICERS, from the left: Karen Thomas, secretary;

CLOCKWISE, from top: "Hot Sweat," a local rock group, performs at homecoming dance.