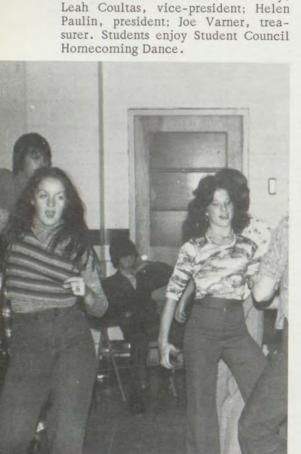

# Student Council Promotes School Activities

Student Council again provided such activities as Parents' Recognition Nights, homecoming attractions, and

lawn displays.

Student Council members served as band festival guides, sponsored cheerleader elections, helped with plans for the outdoor sign, formed the Pep Session Committee, gave a donation to the Council of Agencies, and promoted other such school activities.

The members of the Student Council Advisory Council include seniors; Marcia Beatty, Sherry Hinton, and Karen Dixon, juniors; Jackie Howerton, Gail Bissler, and Joe Varner, sophomores; Shannon Duchenois, Melitta Kessner,

and Annette Parker.

CLOCKWISE, from top: Members consider an idea during the meeting. STUDENT COUNCIL OFFICERS, from the left: Karen Thomas, secretary;

CLOCKWISE, from top: "Hot Sweat," a local rock group, performs at homecoming dance.