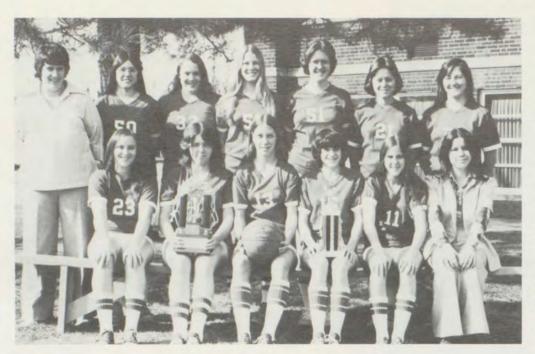

## Female Netters Finish 6-2

Despite a rainout and 2 defeats, the girls' tennis team compiled a winning record of 6 and 2. Coach Jody Patterson's netters fell to Jasper twice.

Seniors Nancy Lohoff, Mary Werner, and Julie Winchell led the girls to a 4th place finish in sectional action. Thirteen teams were in competition.

Coach Patterson hopes that the loss of the three seniors will not hurt the performance of next year's team.

AT LEFT: Nancy Lohoff finished third in the girls' tennis sectional.

Julie Winchell, senior, waits for the return volley. She and Werner teamed up to place fourth in sectional doubles.