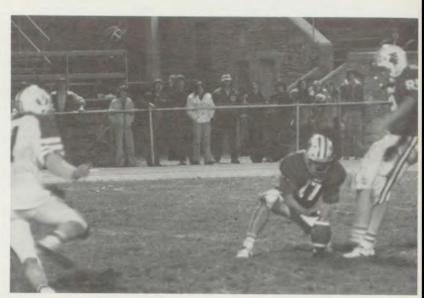

BOTTOM LEFT: TC's Pat Sweeney apparently has the lead during a cross country meet.

Coach Talley gives junior Joe Varner a few pointers during a Marksman home game.

Marksmen gridders compiled a 6-4 season record, with three players receiving All-SIAC team honors.

Bill Owen delivers the winning kick at the Vincennes game. TC came out on top 24-21.

ROW 1: R. Goffinet, P. Dauby, N. Ramsey, M. Kessans, P. Ballman, T. Will, W. Adkins, P. Terry, S. Wargel, J. Evrard, M. Faulkenberg, D. Weber, D. Litherland, B. McClintock. ROW 2: D. Rogier, B. Burks, S. Conner, C. Hoesli, J. Wiram, R. Davis, M. Kleiser, K. Kress, T. Jarboe, T. Holman, N. Lain, J. Wanhainen, G. Freeman, J. Varner, D. Haywood. ROW 3: Coach Talley, M. Porter, D. Benningfield, A. Kiplinger, D. Smith, P. McGee, J. Cassidy, B. Owen, K. Kast, J. Basham, T. Joyal, H. Ford, R. Vogt, D. Hope, Coach Spencer. ROW 4: Coach DeSpain, Coach Whitaker, D. Owens, J. Little, S. Hartz, G. Batie, L. Scott, K. Elder, P. Kleeman, N. May, D. Voges, Coach Louden, Coach Pride.

Chris Hoesli charges for the goal line in a tangle with the Boonville Pioneers . . .

. . . and he's over for another 6 points!