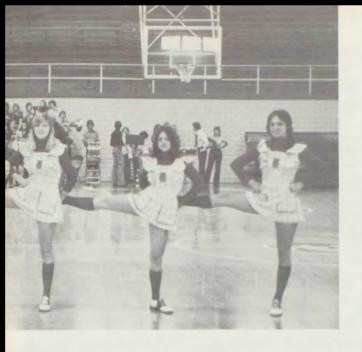

#### Cheerleaders Travel to Camp, Win Three Ribbons

The varsity cheerleaders travelled to camp at Vincennes University to learn pom pon routines, new yells, and acrobatics. As a result of the trip, the cheerleaders won two superior ribbons and one excellent award in competition.

In the photo above right, varsity cheerleading squad members are Brooks Bell, Kim Koressel, Debbie Lampe, Linda Hagedorn, and Carla Chapman. These girls were elected in May of 1975, along with the junior varsity squad. Freshman cheerleaders were chosen the following September.

TOP LEFT: Varsity cheerleaders relax during half-time of the homecoming game.

AT LEFT: Sectional actions captivate two varsity yell-leaders.

ABOVE: Freshman cheerleader Barbara Bennett backs her team at a home game.