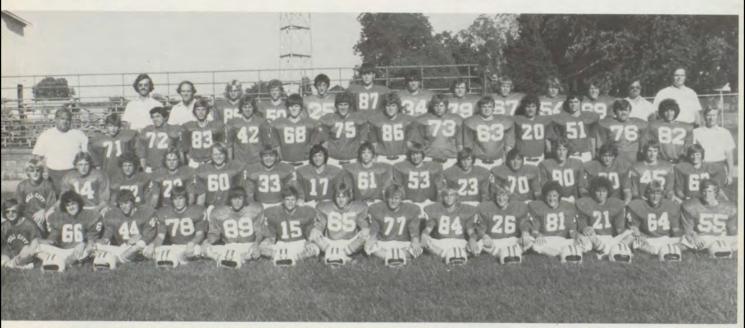

Bill Owen delivers the winning kick at the Vincennes game. TC came out on top 24-21.

ROW 1: R. Goffinet, P. Dauby, N. Ramsey, M. Kessans, P. Ballman, T. Will, W. Adkins, P. Terry, S. Wargel, J. Evrard, M. Faulkenberg, D. Weber, D. Litherland, B. McClintock. ROW 2: D. Rogier, B. Burks, S. Conner, C. Hoesli, J. Wiram, R. Davis, M. Kleiser, K. Kress, T. Jarboe, T. Holman, N. Lain, J. Wanhainen, G. Freeman, J. Varner, D. Haywood. ROW 3: Coach Talley, M. Porter, D. Benningfield, A. Kiplinger, D. Smith, P. McGee, J. Cassidy, B. Owen, K. Kast, J. Basham, T. Joyal, H. Ford, R. Vogt, D. Hope, Coach Spencer. ROW 4: Coach DeSpain, Coach Whitaker, D. Owens, J. Little, S. Hartz, G. Batie, L. Scott, K. Elder, P. Kleeman, N. May, D. Voges, Coach Louden, Coach Pride.