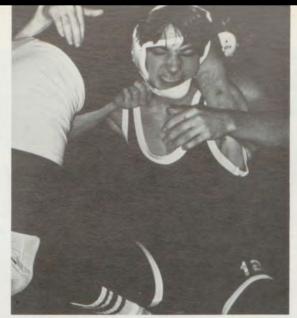

TOP LEFT: Steve Steen is behind at the moment with a match against Memorial.

TOP RIGHT: Senior Jerry Conner apparently is sitting it out against a Southridge opponent.

ABOVE: An unidentified TC wrestler has the upper hand

over a Boonville grappler.

LEFT: At the TC open house, the referee demonstrates a wrestling hold.

VARSITY TEAM ROW 1: J. Fuchs,
L. Montgomery,
R. Ress, S.
LaGrange, D. Ludwig, T. Faulkner.
ROW 2: Coach Patterson, C. Harris,
N. Lohoff, J. Conner, M. Beatty, B.
Goble, T. James.