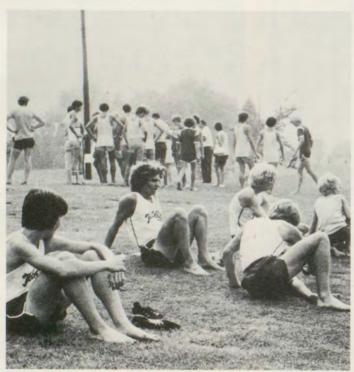

#### Cross Country Wins SIAC

TC was undefeated in 4 dual meets, a triangular, and a quadrangular meet. Teams defeated include Jasper, Apollo and Central. The Marksmen finished first in the Jasper Invitational and the Lincoln Trail Invitational. Owensboro's Invitational brought TC a second.

Tell City won SIAC and the sectional, and placed 4th in the regional. Senior Pat Sweeney brought TC 14th place in state competition.

VARSITY TEAM - ROW 1: A. Morgan, S. Lehman, M. Wellman, M. Joyal, B. Lain, M. Rogier. ROW 2: Coach Busse, D. Feix, R. Hoffman, P. Sweeney, R. Cassidy, B. Malone, P. Bales.

BOTTOM LEFT: TC's Pat Sweeney apparently has the lead during a cross country meet.

Coach Talley gives junior Joe Varner a few pointers during a Marksman home game.

Marksmen gridders compiled a 6-4 season record, with three players receiving All-SIAC team honors.