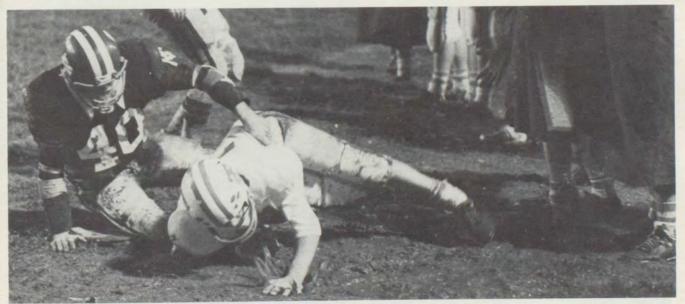

#### Marksman Gridders Finish 6-4

Sophomore Denny Voges is totally dejected at an away contest.

Homecoming was rough for the Marksmen - and for senior Chris Hoesli, as he is tackled in mud by a Henderson Co. defender. The Colonels won 20-13 in a steady drizzle.