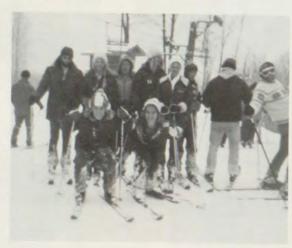

#### Ski Club Journeys to Shanty Creek

Shanty Creek located at Bellaire, Michigan, was the destination of the 1976 Ski Club. Sixty of the 102 members departed January 1, for a three day trip of snow skiing, ice skating, snowmobiling and unbelievably enough, swimming.

The source of funds for this and other activities comes from candy drives conducted regularly.

The club officers were Mary Connor, president; Stacy Malone, vice-president; and Vicki Brinksneader, treasurer. Mr. Louden was the sponsor.

CLOCKWISE, from top: Shanty Creek Lodge;

FROM LEFT: Mike Kleiser, Joe Wiram and Rick Hoesli boarding Senic Cruiser Bus; Skiers prepare for a down-hill run; T.C. skiers take time for a picture.

Bums Help Out . . .