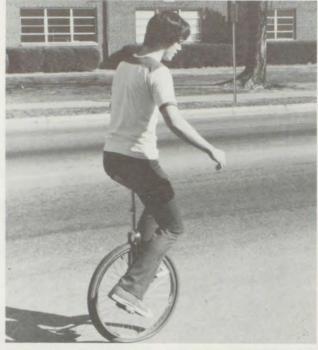

# Loyalty is the holiest good in man's heart; Wisdom is always an overmatch for strength.

CAROL MULZER

PAUL NEYENHAUS

MARY OBERHAUSEN

BILL PAGRAGAN

Elliott Johnston rides his unicycle on a weekend afternoon.