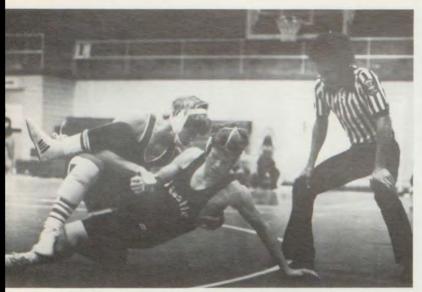

VARSITY WRESTLERS - ROW 1, 1. to r.: B. Meyers, M. Kanneberg. ROW 2: T. Holman, D. Clayton, N. May, S. Steen, S. May, M. Gilliland. ROW 3: Coach Byrd, P. Terry, P. Kleeman, P. McGee, T. Kinningham, K. Kress, J. Conner, K. Kanneberg, Head Coach Pride.

Marksman Grapplers Finish 9-6

With their best season record ever, varsity grapplers completed a 9-6 season, while reserve wrestlers finished 5-3. The frosh were defeated in all three of their matches.

Senior Harvey Clayton was the 1976 sectional champ in the 112-pound division, while he and Tony Holman, also a senior, set 2 and 3 new records, respectively.

New team records include most takedowns (103), most season team points scored (520), most dual wins (9), and most match victories (107). All of these came in regular season action.

Sponsored by FONZIE'S PALACE