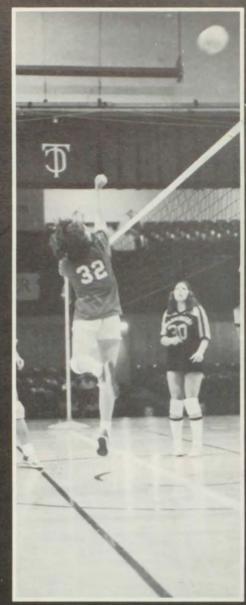

#### Reserves Finish 4-7

RESERVE TEAM - ROW 1: T. Faulkner, M. Durbin, E. Craig, R. Dutschke, J. Fuchs. ROW 2: Coach Patterson, T. James, R. Hess, T. Sarnowski.

After a third season of action, varsity and reserve volleyball teams compiled 8-8 and 4-7 records, respectively. Varsity team members advanced to the sectional finals as they defeated Tecumseh easily. However, the Marksmen fell to Boonville by scores of 7-15 and 10-15. Nancy Lohoff led all scorers with 83 points in regular season matches.