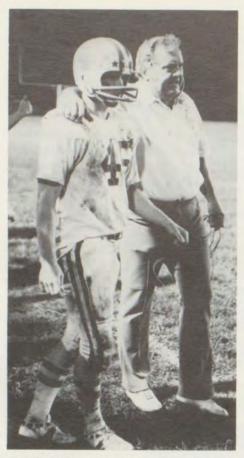

Diplomas were presented to the graduates by Mr. Thrasher and Mr. Swadley.

OPPOSITE PAGE CLOCKWISE: Mr. Swadley and Mr. Thrasher presented diplomas to the graduates. With cap in hand, Steve Harrison heads home. Seniors wait nervously for graduation to begin.

Sponsored by SOUND TRACK