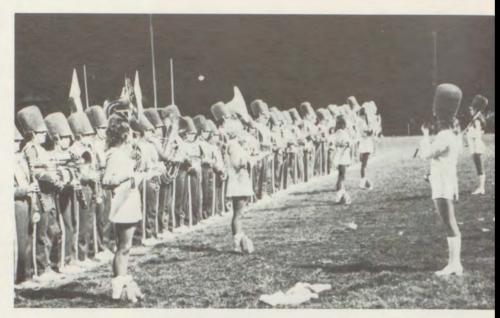

#### Marksman Band Finishes Year Undefeated

The marching band began its highly successful year by first defeating rivals Jasper and Vincennes to win the coveted Grand Sweepstakes trophy at Huntingburg. This was the second sweepstakes trophy for the seniors, who won the award in 1972.

Vincennes Lincoln captured top honors at the 3rd annual Tell City Marching Invitational held in October in the already well-known TC festival.

The band took first place honors in parade competition, field show, and best overall band at the first annual Hancock County Marching Invitational.

LEFT: Drum
Majors Tobie
Fishcer and
Robin Thompson.
BELOW: Band
Council members.

CLOCKWISE: Tell City Marching Marksman performing at the Third Annual Tell City Marching Invitational. Members of the band practicing prior to the afternoon parade.