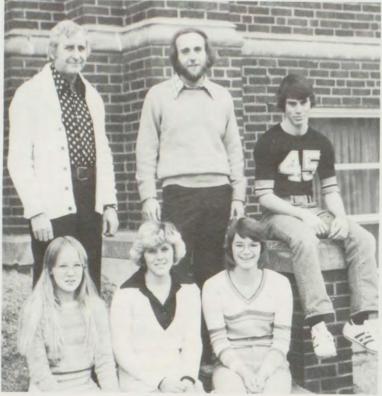

### Senior Officers

CLASS OFFICERS: Mrs. Sharon Buckman, sponsor; Karen Thomas, treasurer; Sherry Hinton, secretary; Helen Paulin, president; Jeff Kast, vice president, and Mrs. Pauline Marshall, sponsor.