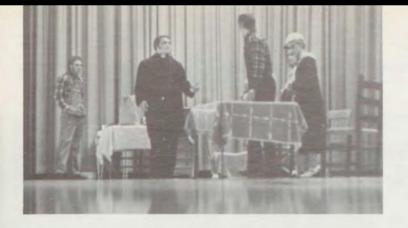

# Three One-Act Plays Conducted by Student Directors

Three student-directed one-act plays were presented December 4 by the Drama Department. Ed Collingnon, Tim Jarboe, and Jennifer Holman, the student directors, were assisted by Mrs. Lynn Heflick in organizing and planning the plays.

Murray Schisgal's ''The Tiger,'' directed by Ed, was about an intelligent man attempting to get revenge on society by kidnapping a middle-aged housewife. John Simpson played the part of Ben, the kidnapper while Laura

McIntire played Gloria.

Tim Jarboe chose Howard Buermann's comedy "Quiet Please." The play builds its setting around two feuding brothers, Jeff and Judd, who are suddenly interrupted by a pushy woman named Catherine. Tom Stenftenagel played Jeff, Butch McClintock, Judd; and Annette Lautner, Catherine.

Edgar Allen Poe's horror, "The Tell Tale Heart," was selected by Jennifer Holman. Joe Wiram played Jess Stark, the murderer of Nathan Zolka. Zolka was played

by Robert Bryant.

Other members of the cast were Jennifer Quackenbush playing Jess Stark's wife, Lorna, and Pat McGee as Master Brannaman, a friend of Nathan Zolka. Melitta Kessner and Karen Dixon were Kristin and Metti Holum, two nieces of Zolka.