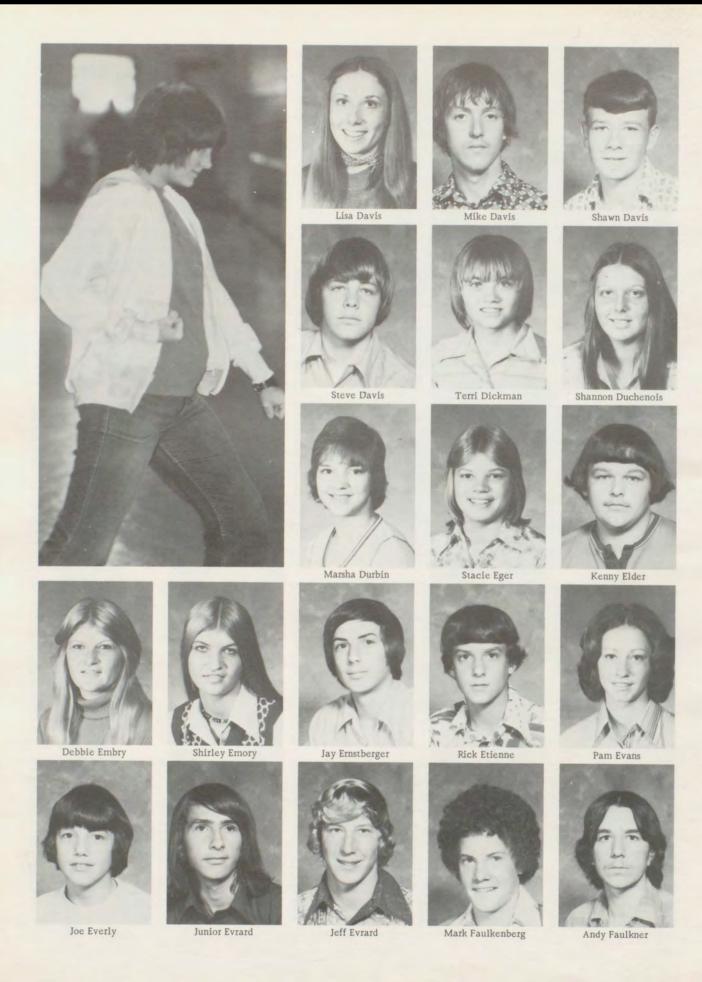

rings took place in the spring and were expected to arrive during the summer vacation.

Mary Ress was elected football queen attendant, escorted by J. Scott Smith. Basketball queen attendant was Lisa Kahler with Barry Fischer as escort.



Weston Adkins



Jeff Albin



Karen Alvey



Kevin Anderson



Juanita Badger



Randy Ball



Melissa Ballis



Linda Ballman



Paul Ballman



Greg Batie



John Benningfield



Donald Biever



Todd Blandford



Gretchen Bosler

Dale Brown

Tim Chenault

Bill Coyle

Mark Brinksneader



Karen Carter



Bill Cotton



Pam Cronin





Cindy Bryant



Lois Collier



Shelley Craig



Paul Dauby



Angela Briggeman



Eric Burris



Greg Collignon



Doug Cravens



David Brinksneader



Herman Button



Christi Conner



Carol Cronin



Debbie Davis























## Freshmen



The class of 1979 with 264 strong, entered the halls of TCHS for the first time in September of 1975.

The freshmen elected Yolanda Young as president, Brad Varner being vicepresident, Julie Strassell as secretary and Christine Riggle, treasurer. Mr. Leclere and Mr. Whitaker were chosen as class sponsors.

The football queen attendant was Christy Voges with her escort being Roger Young. Theresa Fischer was basketball queen attendant, escorted by John Etienne.

























Kenny Baur

Lynn Baur

Paul Berger





































Gary Wolf



Keith Young







Yolanda Young



Jay Ziegelgruber



Darla Zuelly















Compiled by: Lisa Miller Judy Sturgeon



WERNER'S DRUG STORE

## RANDY'S ASHLAND RANDY'S RADIATOR SHOP