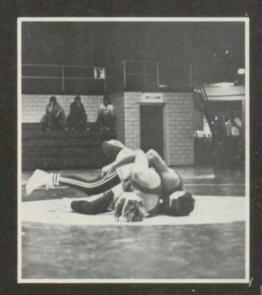

TOP LEFT: Steve Steen is behind at the moment with a match against Memorial.

TOP RIGHT: Senior Jerry Conner apparently is sitting it out against a Southridge opponent.

ABOVE: An unidentified TC wrestler has the upper hand

over a Boonville grappler.

LEFT: At the TC open house, the referee demonstrates a wrestling hold.

VARSITY TEAM ROW 1: J. Fuchs,
L. Montgomery,
R. Ress, S.
LaGrange, D. Ludwig, T. Faulkner.
ROW 2: Coach Patterson, C. Harris,
N. Lohoff, J. Conner, M. Beatty, B.
Goble, T. James.