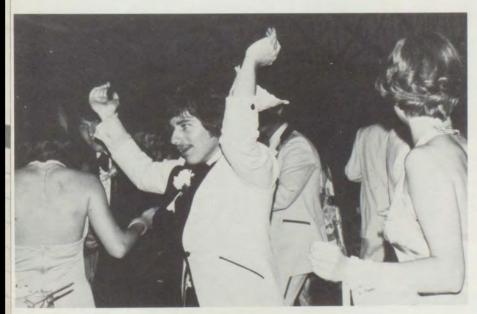

#### Tobie Fischer Crowned Prom Queen

A rainbow of colors designated the 1976 Junior-Senior prom, held May 17 at the National Guard Armory.

The prom theme was ''Best of My Love.'' Traveling Band provided music to dance by.

Tobie Fischer, senior, was crowned as '76 prom queen. Tobie was elected by members of the junior class. She was presented a dozen red roses by Kathy Winchell.

Tobie's court consisted of Helen Paulin, Susan Schreiber and Karen Briggeman.

Princesses, selected from the junior class, were Martha Goffinet, Cindy Evrard and Julie Goffinet.

CLOCKWISE, from top: Kathy Winchell presents Tobie with a dozen red roses before being crowned queen. Queen Tobie Fischer, with her escort Allen Hagedorn, is surprised at her recent honor. Couples dance to the music of the Traveling Band.