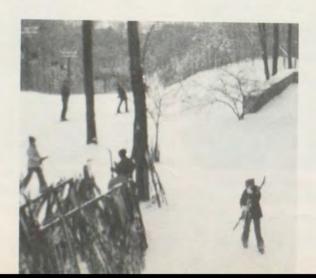

#### Ski Club Journeys to Shanty Creek

Shanty Creek located at Bellaire, Michigan, was the destination of the 1976 Ski Club. Sixty of the 102 members departed January 1, for a three day trip of snow skiing, ice skating, snowmobiling and unbelievably enough, swimming.

CLOCKWISE, from top: Shanty Creek Lodge;

FROM LEFT: Mike Kleiser, Joe Wiram and Rick Hoesli boarding Senic Cruiser Bus; Skiers prepare for a down-hill run; T.C. skiers take time for a picture.

Bums Help Out . . .