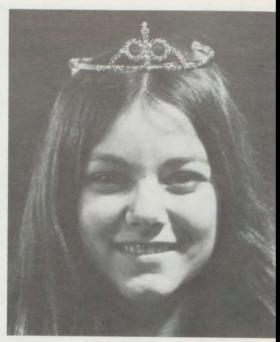

## Kelly and Susan Receive Homecoming Honors

KELLY ALVEY Football Queen

SUSAN SCHREIBER Basketball Queen

The 1975 football queen ceremony was held October 17. The four senior queen candidates and their escorts were: Kelly Alvey, escorted by Dale Jarboe; Karen Briggeman, escorted by Mark Toothman; Susan Schreiber, escorted by Mark Evrard; and Mary Werner, escorted by Jack Dauby.