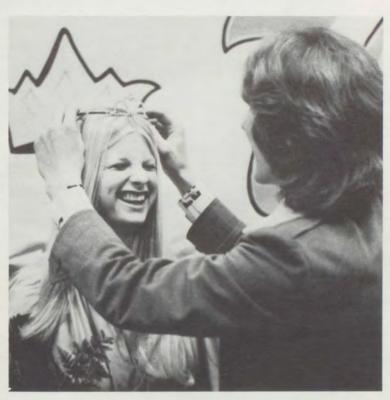

#### Tobie Fischer Crowned Prom Queen

A rainbow of colors designated the 1976 Junior-Senior prom, held May 17 at the National Guard Armory.

The prom theme was ''Best of My Love.'' Traveling Band provided music to dance by.

Tobie Fischer, senior, was crowned as '76 prom queen. Tobie was elected by members of the junior class. She was presented a dozen red roses by Kathy Winchell.

Tobie's court consisted of Helen Paulin, Susan Schreiber and Karen Briggeman.

Princesses, selected from the junior class, were Martha Goffinet, Cindy Evrard and Julie Goffinet.

CLOCKWISE, from top: Kathy Winchell presents Tobie with a dozen red roses before being crowned queen. Queen Tobie Fischer, with her escort Allen Hagedorn, is surprised at her recent honor. Couples dance to the music of the Traveling Band.