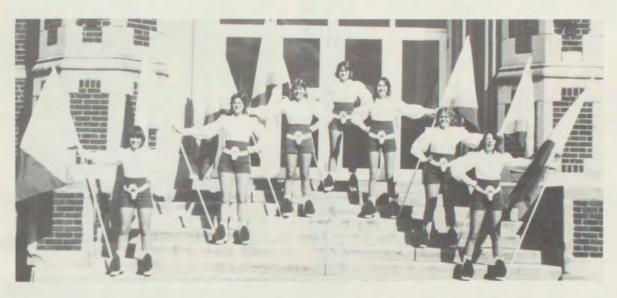

LEFT: Majorettes performing at half-time during a football game.

BELOW: FLAG GIRLS - from left to right: Karen Thomas, Kathy Winchell, Teresa Paulin, Brenda Goble, Vicki Collier, Darla Criss and Annetta Adams.