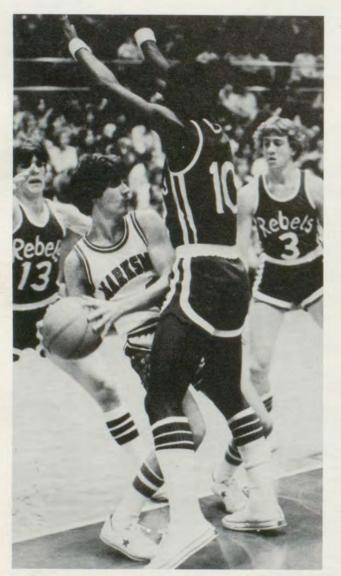

At the end of the season, varsity players had compiled a 9-14 record. Leading scorers for the team were Allen Kiplinger and Bill Owen. Bill was also the leading rebounder with 116 for the year.

Senior team members include Keith Gebhard, Steve Goodson, and Robby Coghill.

Sponsored by TELL CITY COCA COLA PLANT

AT RIGHT: Sophomore guard Larry Werner is boxed in by three South Spencer defenders.
BELOW: Senior forward Keith Gebhard maneuvers for

position against Tecumseh's Braves during the sectional semi-finals. TC defeated the Braves 50-48.