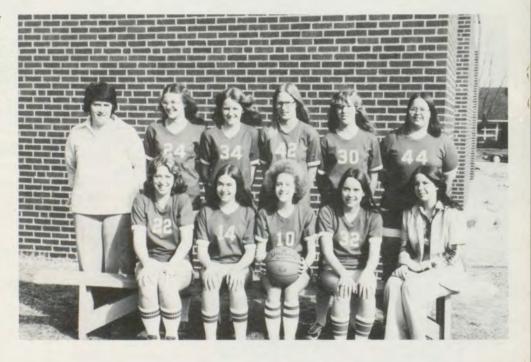

#### TC Girls Fall to Vincennes in Regional Finals

Appearing in the first girl's basketball regional, Tell City's varsity team missed a trip to the semi-state by only one point. The girls were finally defeated by Vincennes Lincoln, 35-34. In reward for their fine season efforts, all five varsity starters received trophies. Winners were Nancy Lohoff, field goal percentage; Robin Ress, free throw percentage; Julie Conner and Lynn Montgomery, best rebounders (170 apiece); and Debbie Ludwig, best defensive player. These starters led the varsity to a 13-5 season. Reserve basketball finished the year with a 5-3 record.

RESERVE TEAM - ROW 1: D. Zuelly, N. Ress, C. Harrison, D. Rudolph, T. Faulkner. ROW 2: Coach Patterson, K. Sibrel, S. Sabelhaus, J. Alvey, D. Biever, T. Sarnowski.

Tammy Sarnowski throws shot put.

Susan Schreiber participated in the high jump as well as low hurdles.

#### Girls Complete First Track Season

In their first year of action, coach Diane Helton's female harriers won one of their seven meets and placed second in a triangular meet. Senior members were Vickie Brinksneader, Amy Jarboe, and Susan Schreiber.