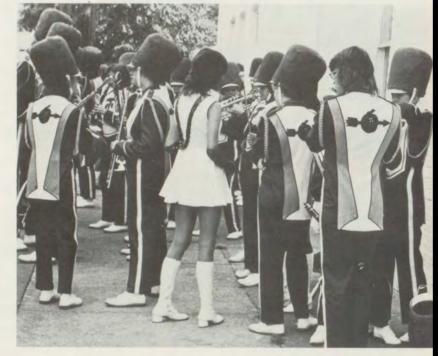

LEFT: Drum
Majors Tobie
Fishcer and
Robin Thompson.
BELOW: Band
Council members.

CLOCKWISE: Tell City Marching Marksman performing at the Third Annual Tell City Marching Invitational. Members of the band practicing prior to the afternoon parade.

LEFT: Majorettes performing at half-time during a football game.

BELOW: FLAG GIRLS - from left to right: Karen Thomas, Kathy Winchell, Teresa Paulin, Brenda Goble, Vicki Collier, Darla Criss and Annetta Adams.