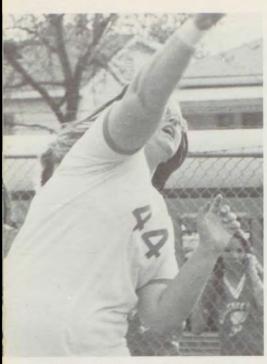

RESERVE TEAM - ROW 1: D. Zuelly, N. Ress, C. Harrison, D. Rudolph, T. Faulkner. ROW 2: Coach Patterson, K. Sibrel, S. Sabelhaus, J. Alvey, D. Biever, T. Sarnowski.

Tammy Sarnowski throws shot put.

Susan Schreiber participated in the high jump as well as low hurdles.