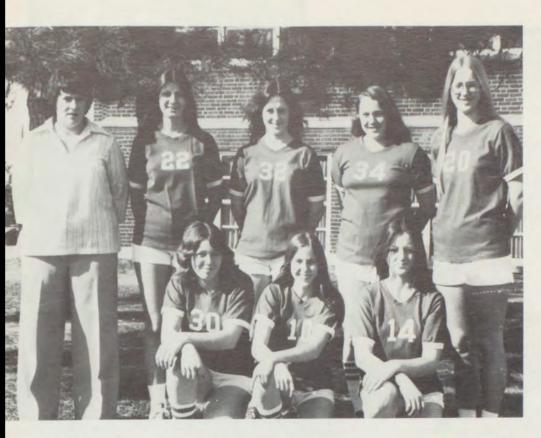

#### TC Girls Fall to Vincennes in Regional Finals

Appearing in the first girl's basketball regional, Tell City's varsity team missed a trip to the semi-state by only one point. The girls were finally defeated by Vincennes Lincoln, 35-34. In reward for their fine season efforts, all five varsity starters received trophies. Winners were Nancy Lohoff, field goal percentage; Robin Ress, free throw percentage; Julie Conner and Lynn Montgomery, best rebounders (170 apiece); and Debbie Ludwig, best defensive player. These starters led the varsity to a 13-5 season. Reserve basketball finished the year with a 5-3 record.

RESERVE TEAM - ROW 1: D. Zuelly, N. Ress, C. Harrison, D. Rudolph, T. Faulkner. ROW 2: Coach Patterson, K. Sibrel, S. Sabelhaus, J. Alvey, D. Biever, T. Sarnowski.

Tammy Sarnowski throws shot put.

Susan Schreiber participated in the high jump as well as low hurdles.