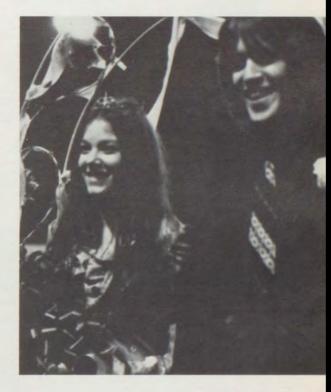

#### Tobie Fischer Crowned Prom Queen

A rainbow of colors designated the 1976 Junior-Senior prom, held May 17 at the National Guard Armory.

The prom theme was ''Best of My Love.'' Traveling Band provided music to dance by.

Tobie Fischer, senior, was crowned as '76 prom queen. Tobie was elected by members of the junior class. She was presented a dozen red roses by Kathy Winchell.

Tobie's court consisted of Helen Paulin, Susan Schreiber and Karen Briggeman.

Princesses, selected from the junior class, were Martha Goffinet, Cindy Evrard and Julie Goffinet.

CLOCKWISE, from top: Kathy Winchell presents Tobie with a dozen red roses before being crowned queen. Queen Tobie Fischer, with her escort Allen Hagedorn, is surprised at her recent honor. Couples dance to the music of the Traveling Band.