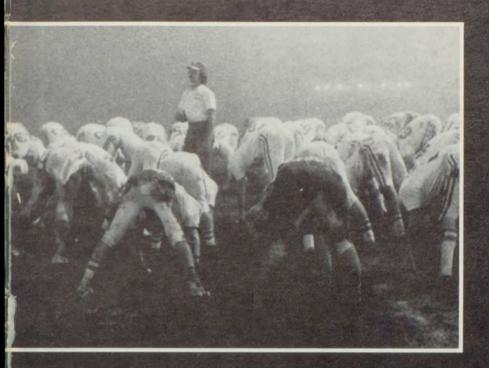

Bill Owen delivers the winning kick at the Vincennes game. TC came out on top 24-21.

ROW 1: R. Goffinet, P. Dauby, N. Ramsey, M. Kessans, P. Ballman, T. Will, W. Adkins, P. Terry, S. Wargel, J. Evrard, M. Faulkenberg, D. Weber, D. Litherland, B. McClintock. ROW 2: D. Rogier, B. Burks, S. Conner, C. Hoesli, J. Wiram, R. Davis, M. Kleiser, K. Kress, T. Jarboe, T. Holman, N. Lain, J. Wanhainen, G. Freeman, J. Varner, D. Haywood. ROW 3: Coach Talley, M. Porter, D. Benningfield, A. Kiplinger, D. Smith, P. McGee, J. Cassidy, B. Owen, K. Kast, J. Basham, T. Joyal, H. Ford, R. Vogt, D. Hope, Coach Spencer. ROW 4: Coach DeSpain, Coach Whitaker, D. Owens, J. Little, S. Hartz, G. Batie, L. Scott, K. Elder, P. Kleeman, N. May, D. Voges, Coach Louden, Coach Pride.

Chris Hoesli charges for the goal line in a tangle with the Boonville Pioneers . . .

. . . and he's over for another 6 points!