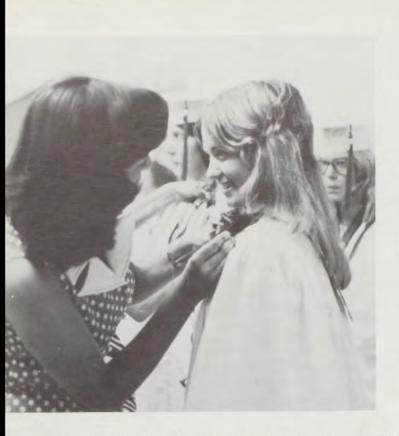

### more more more

CLOCKWISE, from top: Pinning on corsages was only one job of sponsors Mrs. Buckman and Mrs. Marshall. Dave Hollinden tries on his gown after they arrived. Karen Thomas gets ready to return her gown while Bill Holman admires his pendant and rose.