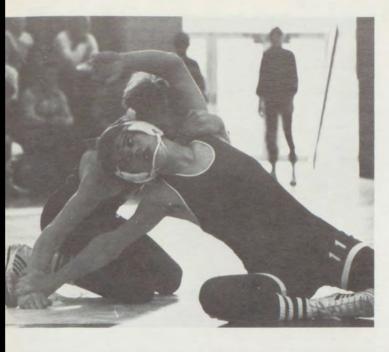

Marksman Grapplers Finish 9-6

With their best season record ever, varsity grapplers completed a 9-6 season, while reserve wrestlers finished 5-3. The frosh were defeated in all three of their matches.

Senior Harvey Clayton was the 1976 sectional champ in the 112-pound division, while he and Tony Holman, also a senior, set 2 and 3 new records, respectively.

New team records include most takedowns (103), most season team points scored (520), most dual wins (9), and most match victories (107). All of these came in regular season action.

Sponsored by FONZIE'S PALACE