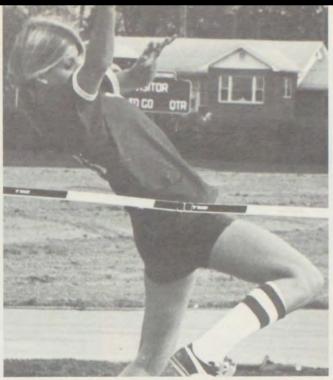

RESERVE TEAM - ROW 1: D. Zuelly, N. Ress, C. Harrison, D. Rudolph, T. Faulkner. ROW 2: Coach Patterson, K. Sibrel, S. Sabelhaus, J. Alvey, D. Biever, T. Sarnowski.

Tammy Sarnowski throws shot put.

Susan Schreiber participated in the high jump as well as low hurdles.