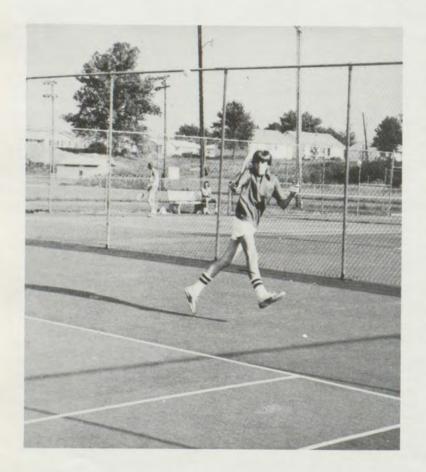

#### Marksmen Netters End Season 6-3

Under first-year Coach Larry Hobbs, Tell City netters placed 8th in SIAC standings.

Junior Noel Clayton finished in 4th place in the conference with a 11-4 record.

Seniors Keith Gebhard, Elliott Johnston, and Steve Harrison helped the team to a better season.

Overall, the Marksmen won more games percentage-wise than they had ever won before.

At the end of the season, T.C. netters completed action with a 6 and 3 slate.

FIRST ROW, 1. to r.: L. Hendershot, N. Clayton, B. Goodwin, B. Kraus. BACK-ROW: Coach Hobbs, K. Gebhard, S. Harrison, E. Johnston.

Junior Bill Kraus returns a volley during a home match. At left, sophomore Bob Goodwin catches a volley at the edge of the court.

FROSH TEAM MEMBERS: J. Morris, G. Johnston, T. Wellman, V. Reed, M. Gahagen, J. Brewer.