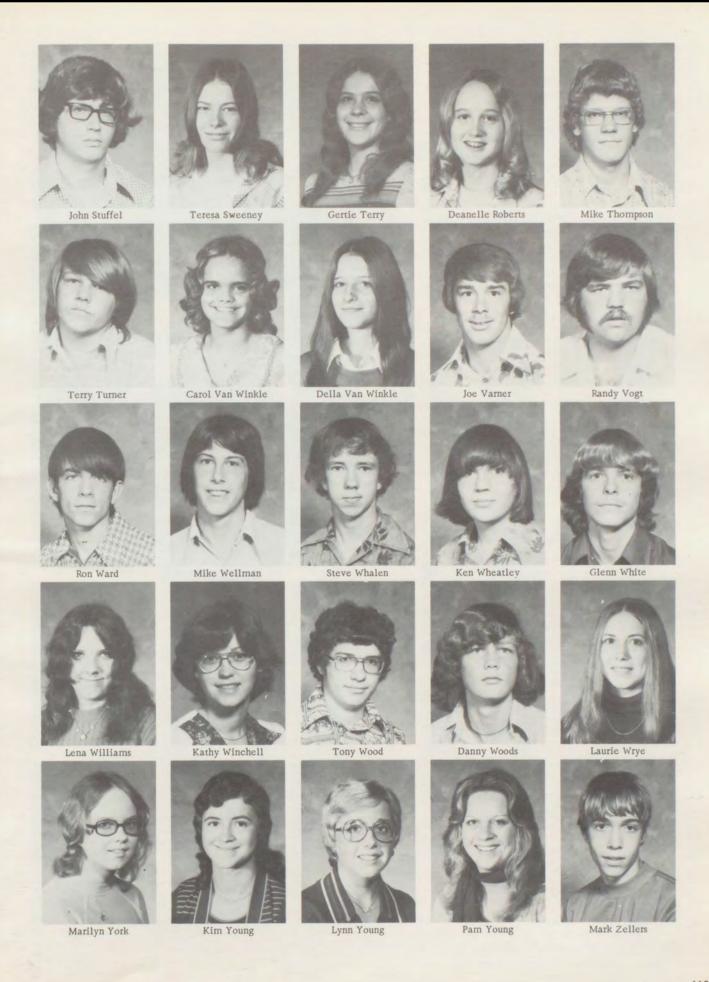

elected president of the class, with Gail Rissler serving as vice-president. Barbara Hauser fulfilled the office of secretary, while Becky Claise acted as treasurer.

Mr. Day and Mr. Byrd were chosen by the class of '77 as their sponsors for the year.

The highlight of the 75-76 school terms, as in years past, was the Junior-Senior Prom. The profits from the magazine drive held in the fall of '75 went to pay for the formal affair.



Annetta Adams



Paul Alvey



Kevin Anderson



Joanie Arnold



Candy Backer



Kevin Ballis

















Tammy Sarnowski



Ruth Schaefer



Kim Scheible



Renita Schertzer



Brenda Schroeder



Mike Schroeder





Linda Scott





Pam Sidle



Brian Simms



Lester Simpson



Mike Simpson



Dan Smith



Kathy Smith



Keith Solbrig



Derek Steen



# Sophomores

The class of 1978, 230 strong, elected Mr. Katterhenry and Mr. Finley as their class sponsors.

Others representing the sophomores were president, Weston Akdins; vicepresident, Denny Voges; secretary, Shannon Duchenois; treasurer, Karen Alvey.

The class jackets were ordered in October and received December 19 after a long and anxious wait. Ordering of class rings took place in the spring and were expected to arrive during the summer vacation.

Mary Ress was elected football queen attendant, escorted by J. Scott Smith. Basketball queen attendant was Lisa Kahler with Barry Fischer as escort.



Weston Adkins



Jeff Albin



Karen Alvey



Kevin Anderson



Juanita Badger



Randy Ball



Melissa Ballis



Linda Ballman



Paul Ballman



Greg Batie



John Benningfield



D