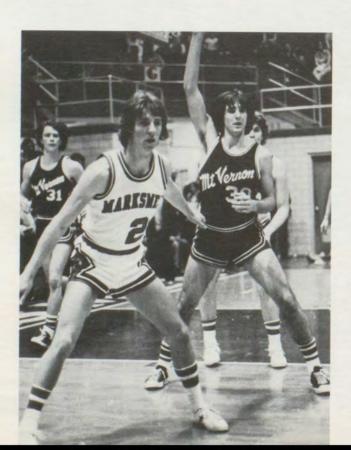

CLOCKWISE, 1. to r: Allen Kiplinger shoots for 2 against Princeton. Noel Clayton successfully faked a New Albany defender. TC lost to the Bulldogs 45-43. Dan Smith is on defense, trying to halt a Wildcat attack. Bill Owen and Roger Karney are also after a turnover from a Mt. Vernon player. TC defeated the Wildcats twice during season action.