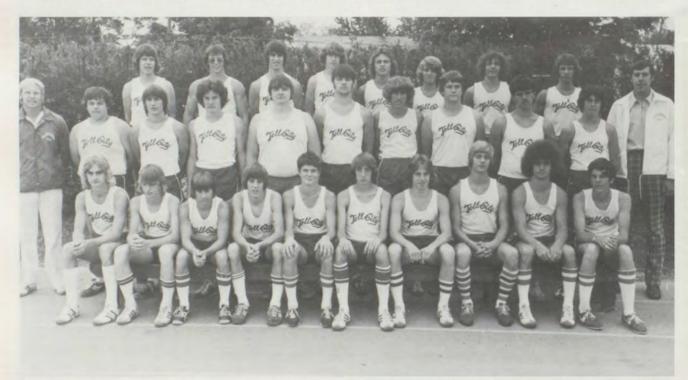

#### Cross Country Wins SIAC

TC was undefeated in 4 dual meets, a triangular, and a quadrangular meet. Teams defeated include Jasper, Apollo and Central. The Marksmen finished first in the Jasper Invitational and the Lincoln Trail Invitational. Owensboro's Invitational brought TC a second.

Tell City won SIAC and the sectional, and placed 4th in the regional. Senior Pat Sweeney brought TC 14th place in state competition.

VARSITY TEAM - ROW 1: A. Morgan, S. Lehman, M. Wellman, M. Joyal, B. Lain, M. Rogier. ROW 2: Coach Busse, D. Feix, R. Hoffman, P. Sweeney, R. Cassidy, B. Malone, P. Bales.