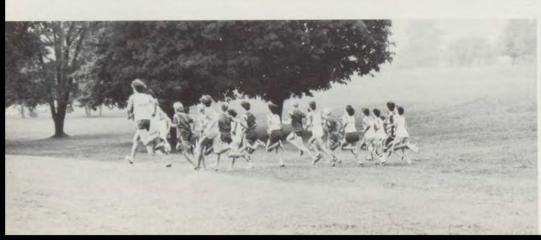

#### Cross Country Wins SIAC

TC was undefeated in 4 dual meets, a triangular, and a quadrangular meet. Teams defeated include Jasper, Apollo and Central. The Marksmen finished first in the Jasper Invitational and the Lincoln Trail Invitational. Owensboro's Invitational brought TC a second.

Tell City won SIAC and the sectional, and placed 4th in the regional. Senior Pat Sweeney brought TC 14th place in state competition.

VARSITY TEAM - ROW 1: A. Morgan, S. Lehman, M. Wellman, M. Joyal, B. Lain, M. Rogier. ROW 2: Coach Busse, D. Feix, R. Hoffman, P. Sweeney, R. Cassidy, B. Malone, P. Bales.

BOTTOM LEFT: TC's Pat Sweeney apparently has the lead during a cross country meet.

Coach Talley gives junior Joe Varner a few pointers during a Marksman home game.

Marksmen gridders compiled a 6-4 season record, with three players receiving All-SIAC team honors.