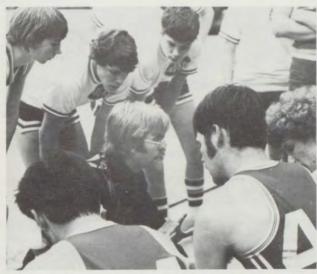

BOTTOM LEFT: TC's Pat Sweeney apparently has the lead during a cross country meet.

Coach Talley gives junior Joe Varner a few pointers during a Marksman home game.

Marksmen gridders compiled a 6-4 season record, with three players receiving All-SIAC team honors.