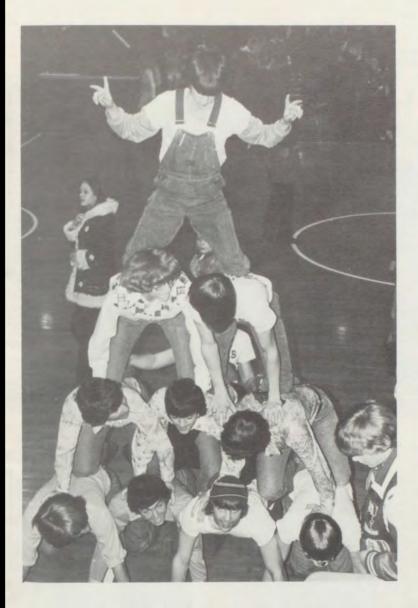

Pep sessions were made optional after students complained. However, most students continued to attend and vocalize their spirit.

Class pyramids, the spirit jug, and dress-up days were sponsored to promote enthusiasm.

The Senior class pyramid outlasted the underclassmen during sectional activities.