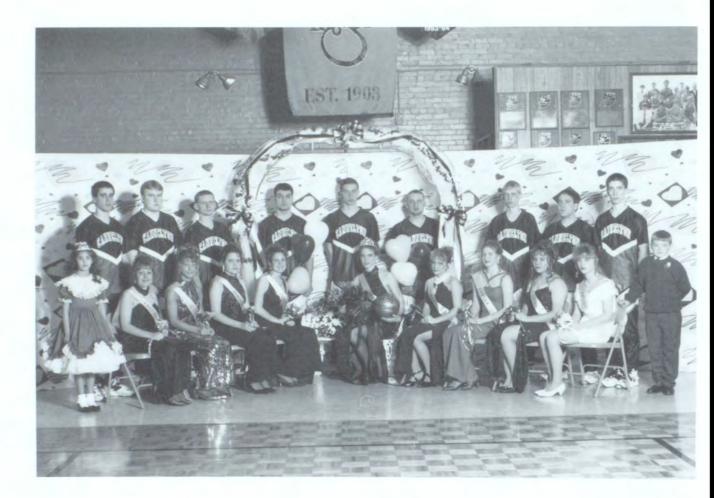

# HOMECOMING

HOMECOMING QUEEN LUCY RHODES

KORI MCBRAYER

SENIOR

TARA SIMMONS

JAMIE BYBEE

JUNIOR

SARAH MCNAUGHTEN

# Junior-Senior Prom

KING: MARK SANDAGE QUEEN: KORI MCBRAYER

PRINCESS: MANDY TERRY PRINCE: ZACH POEHLEIN

DRIFTING IN A MEMORY