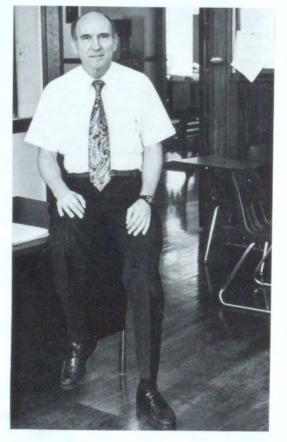

MELISSA SANDAGE

RANDALL WEATHERHOLT

JOHN YOUNG

This is a page of honor for our high school principal, who is retiring this year, Mr. Dale McNeely.

Mr. McNeely is a graduate of Lexington High School. He received a B.S. degree in physical education and history from Hanover College, where he played basketball and ran track. Mr. McNeely was an all-conference track performer and set a Hanover College Track record in the hurdles. He received his master's degree from Indiana University.

Mr. McNeely's first teaching and coaching job was in Paoli, Indiana. However, Uncle Sam drafted him the next year into the U.S. Army. After his discharge from the army during the next nine years he was head basketball coach and history teacher at New Marion (now South Ripley), Charlestown and Jeffersonville. He also coached other sports, such as, baseball, track, golf, cross country and tennis. The next ten years were spent at Morehead State University and Pikeville College in Kentucky. He was athletic director and head basketball coach at Morehead State Lab School, assistant professor in the university education department, then head basketball coach and dean of admissions at Pikeville College.

Returning to Indiana in 1975, Mr. McNeely served as assistant principal and athletic director at Paoli High School. In 1978, he was honored as athletic director of the year in District V. In 1983, he became principal of Cannelton High School, the position he holds today.

Mr. McNeely has served on many state level committees such as; the Indiana Secondary Schools Association, Publicity Committee and Smaller Schools Committee. Also, he served for three years as one of the ten principals in Indiana on the Executive Board of the Indiana High School Athletic Association which governs all of the state girls and boys sports.

Mr. McNeely will reside in Hanover with his wife, Martha, who has retired from Scott County School District 2 as their past assistant superintendent.

Jamie Bybee Miranda Davis Jindy Dixon Robin Dixon

Victoria East Emily Gerlach Neil Hess Tony Huff