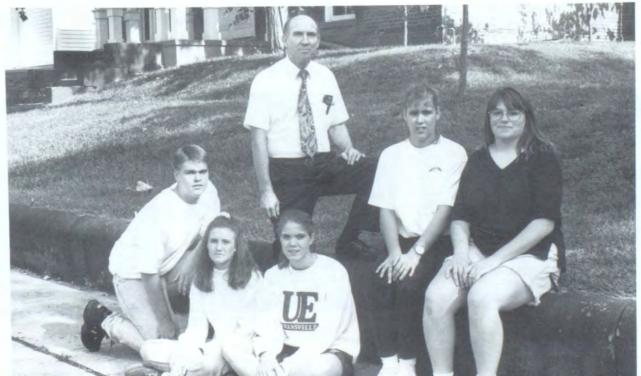

Seated: Stacy Lawalin, Jamie Bybee, Vicky East, Brandy Schwartz. Standing: Mr. Harris, Brad Burden, Matthew Snyder, Leah Newton, Tonya Marsh