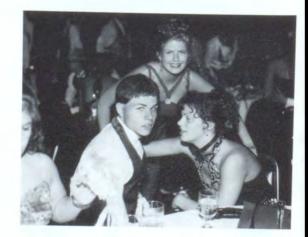

# Junior-Senior Prom

KING: MARK SANDAGE QUEEN: KORI MCBRAYER

PRINCESS: MANDY TERRY PRINCE: ZACH POEHLEIN

DRIFTING IN A MEMORY