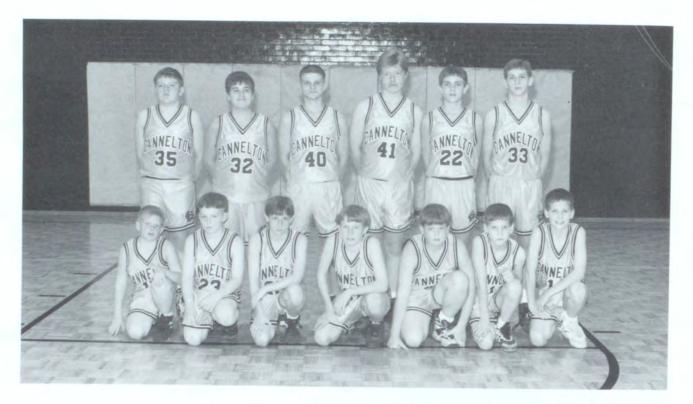

# JUNIOR HIGH BASKETBALL

### EIGHTH GRADE

Maria Gerlach Kirsti Hawkins Annette Vogt Brittany Glenn Melissa Brumfield

SEVENTH GRADE Emily Newton Amber Thompson T.J. Villanueva