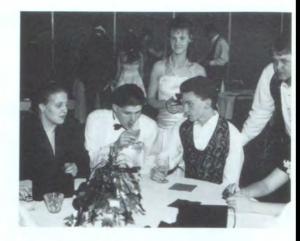

# Junior-Senior Prom

KING: MARK SANDAGE QUEEN: KORI MCBRAYER

PRINCESS: MANDY TERRY PRINCE: ZACH POEHLEIN

DRIFTING IN A MEMORY