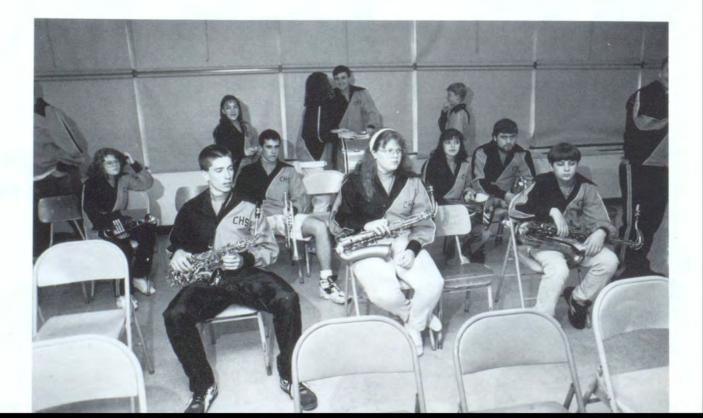

# BAND

DRUM MAJORETTES TONYA MARSH CHASITY PHILLIPS

COOKS: Mrs. Claire Dickerson, Mrs. Jan Fugate

CUSTODIAN: Mr. David Seifert

Mrs. Lisa Harris, Mrs. Gwen Hermann, Mrs. Lisa Peter

AIDES

Mrs. Carol Peters, Mrs. Joyce Effinger, Mrs. Carolyn Harris, Mrs. Kim McClintic, Mrs. Penny Hardman--Chapter I Coordinator, G.T., P.E., Music and Art teacher