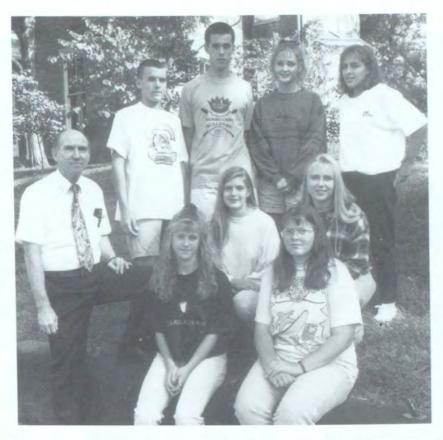

## NATIONAL HONOR SOCIETY

Row 1: Jamie Fulton, Michele Hanks, Stacy Lawalin, Lucy Rhodes, Brandi Schwartz, Emily Gerlach, Vicki East. Row 2: Brad Burden, Steve Ball, Ben Lawalin, Neil Hess. Row 3: Grant Melton, John Brunner, Ryan Hess, Mike Ball, Chris Harris, Matthew Snyder, Jamie Bybee