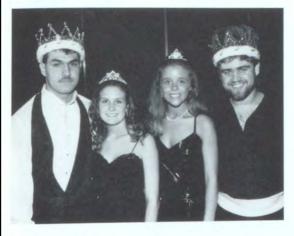

# Junior-Senior Prom

KING: MARK SANDAGE QUEEN: KORI MCBRAYER

PRINCESS: MANDY TERRY PRINCE: ZACH POEHLEIN

DRIFTING IN A MEMORY